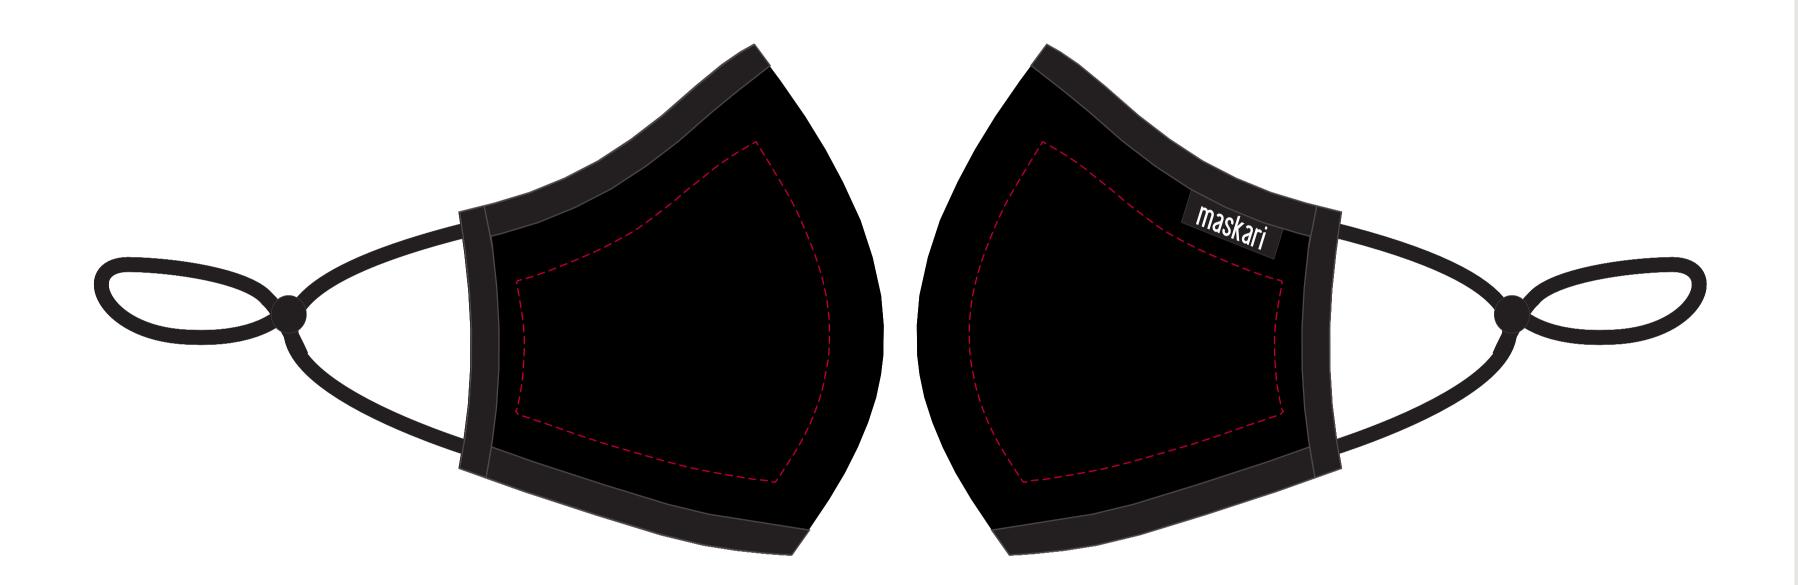

## YOUR VISUAL PROOF

Scale100%Print area83 x 90 mmLogo sizexx x xxmm

| Order Reference | xxxxxx   |
|-----------------|----------|
| Date created    | xx/xx/xx |
| Created by      | xx       |

| Product  |  |
|----------|--|
| Colour   |  |
| Branding |  |

217226 Black Full Colour Transfer

Artwork Advisories

When transfer printed an outline edge (keyline) may be visible.

It is the customer's responsibility to ensure that the proof is correct in all areas. Please be sure to double-check spelling, grammar, layout and design before approving artwork. Due to the variation in monitor colours and adjustments, PDF proofs may not provide an accurate colour representation of the final product & printed work. Once artwork is approved, your order will be processed based on the above unless any amendments are made. All orders are subject to our terms and conditions.