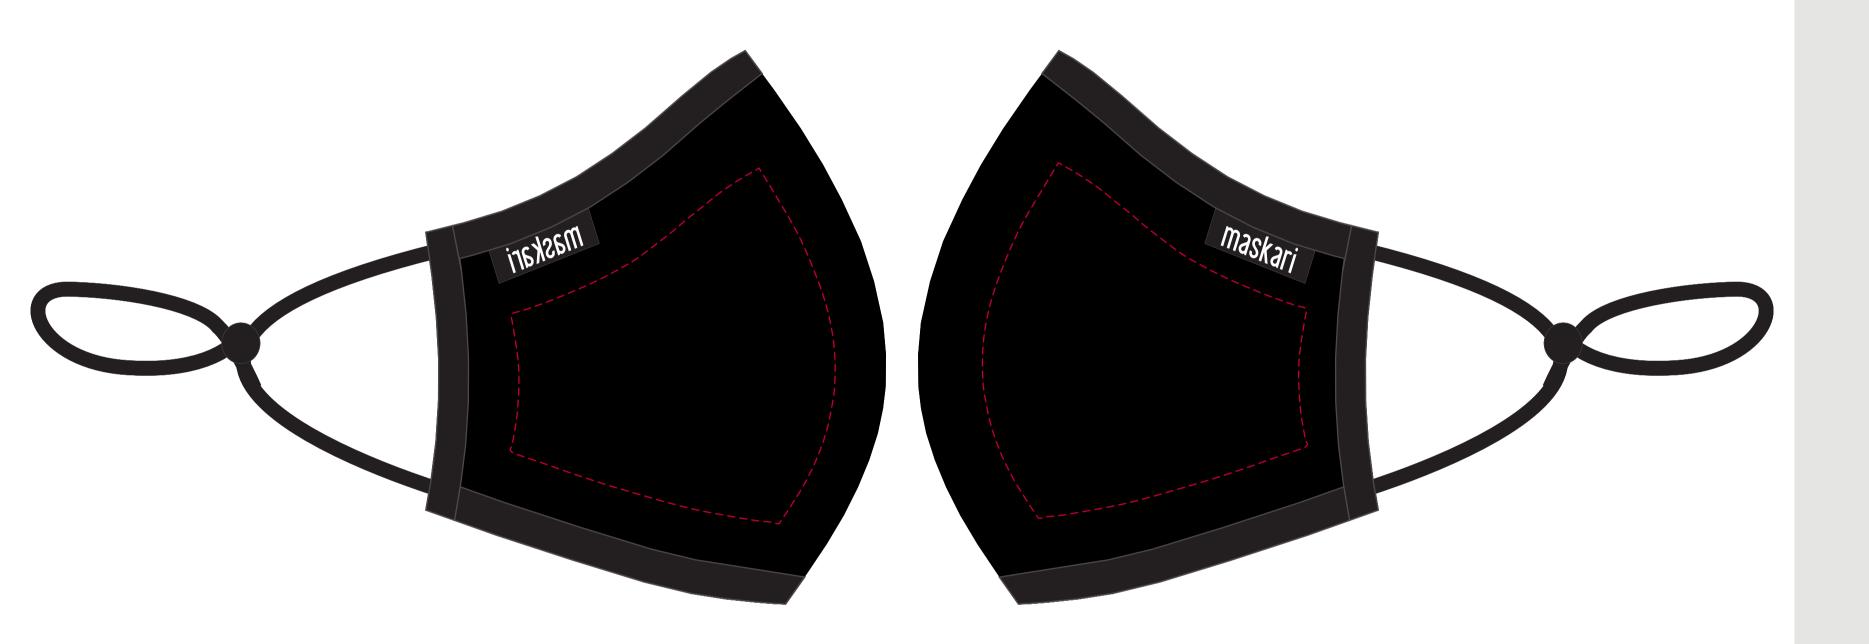

## YOUR VISUAL PROOF

Order Reference XXXXXX Date created

Created by

xx/xx/xx

XX

Product 217226

Black Colour

Branding Full Colour Transfer