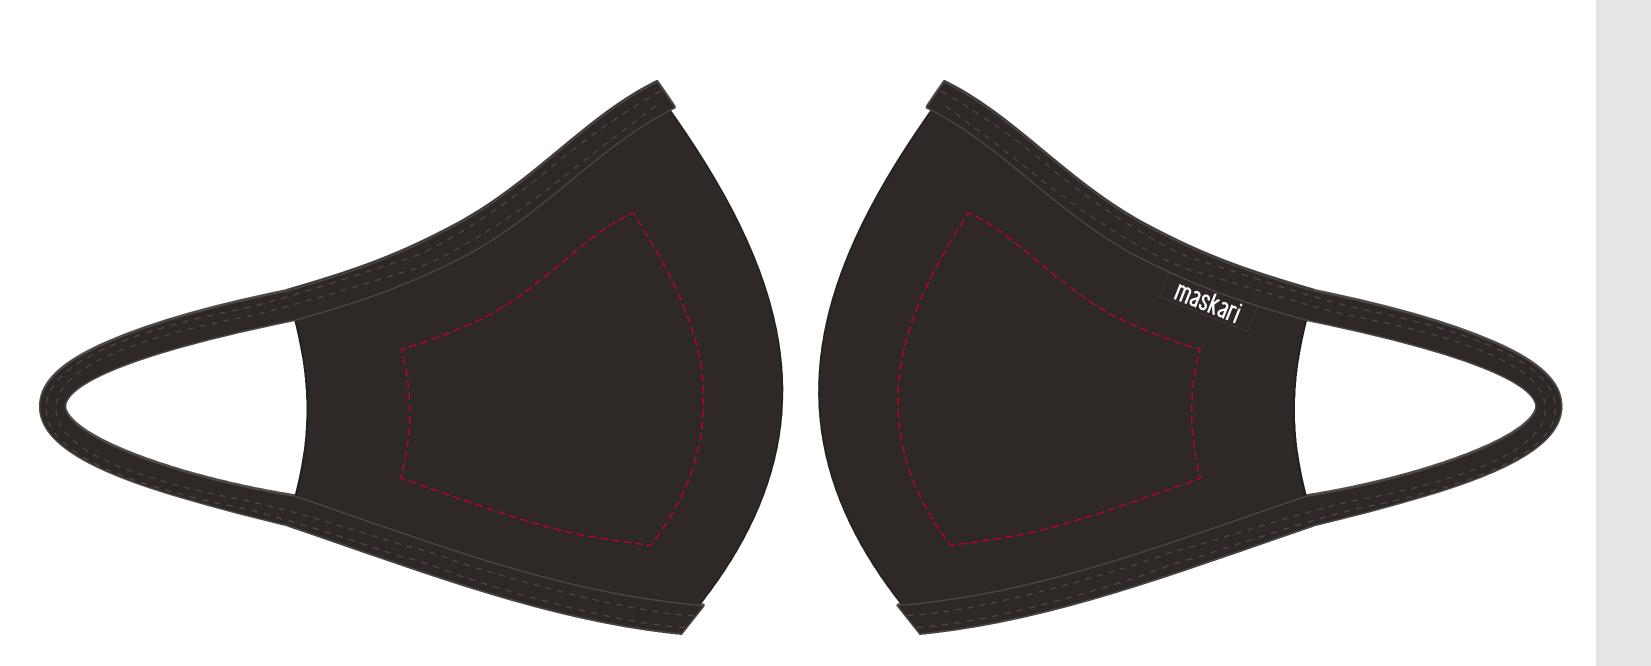

## YOUR VISUAL PROOF

Order ReferencexxxxxDate createdxx/xx/xxCreated byxx

Product

Colour

Branding

217225 Black Full Colour Transfer