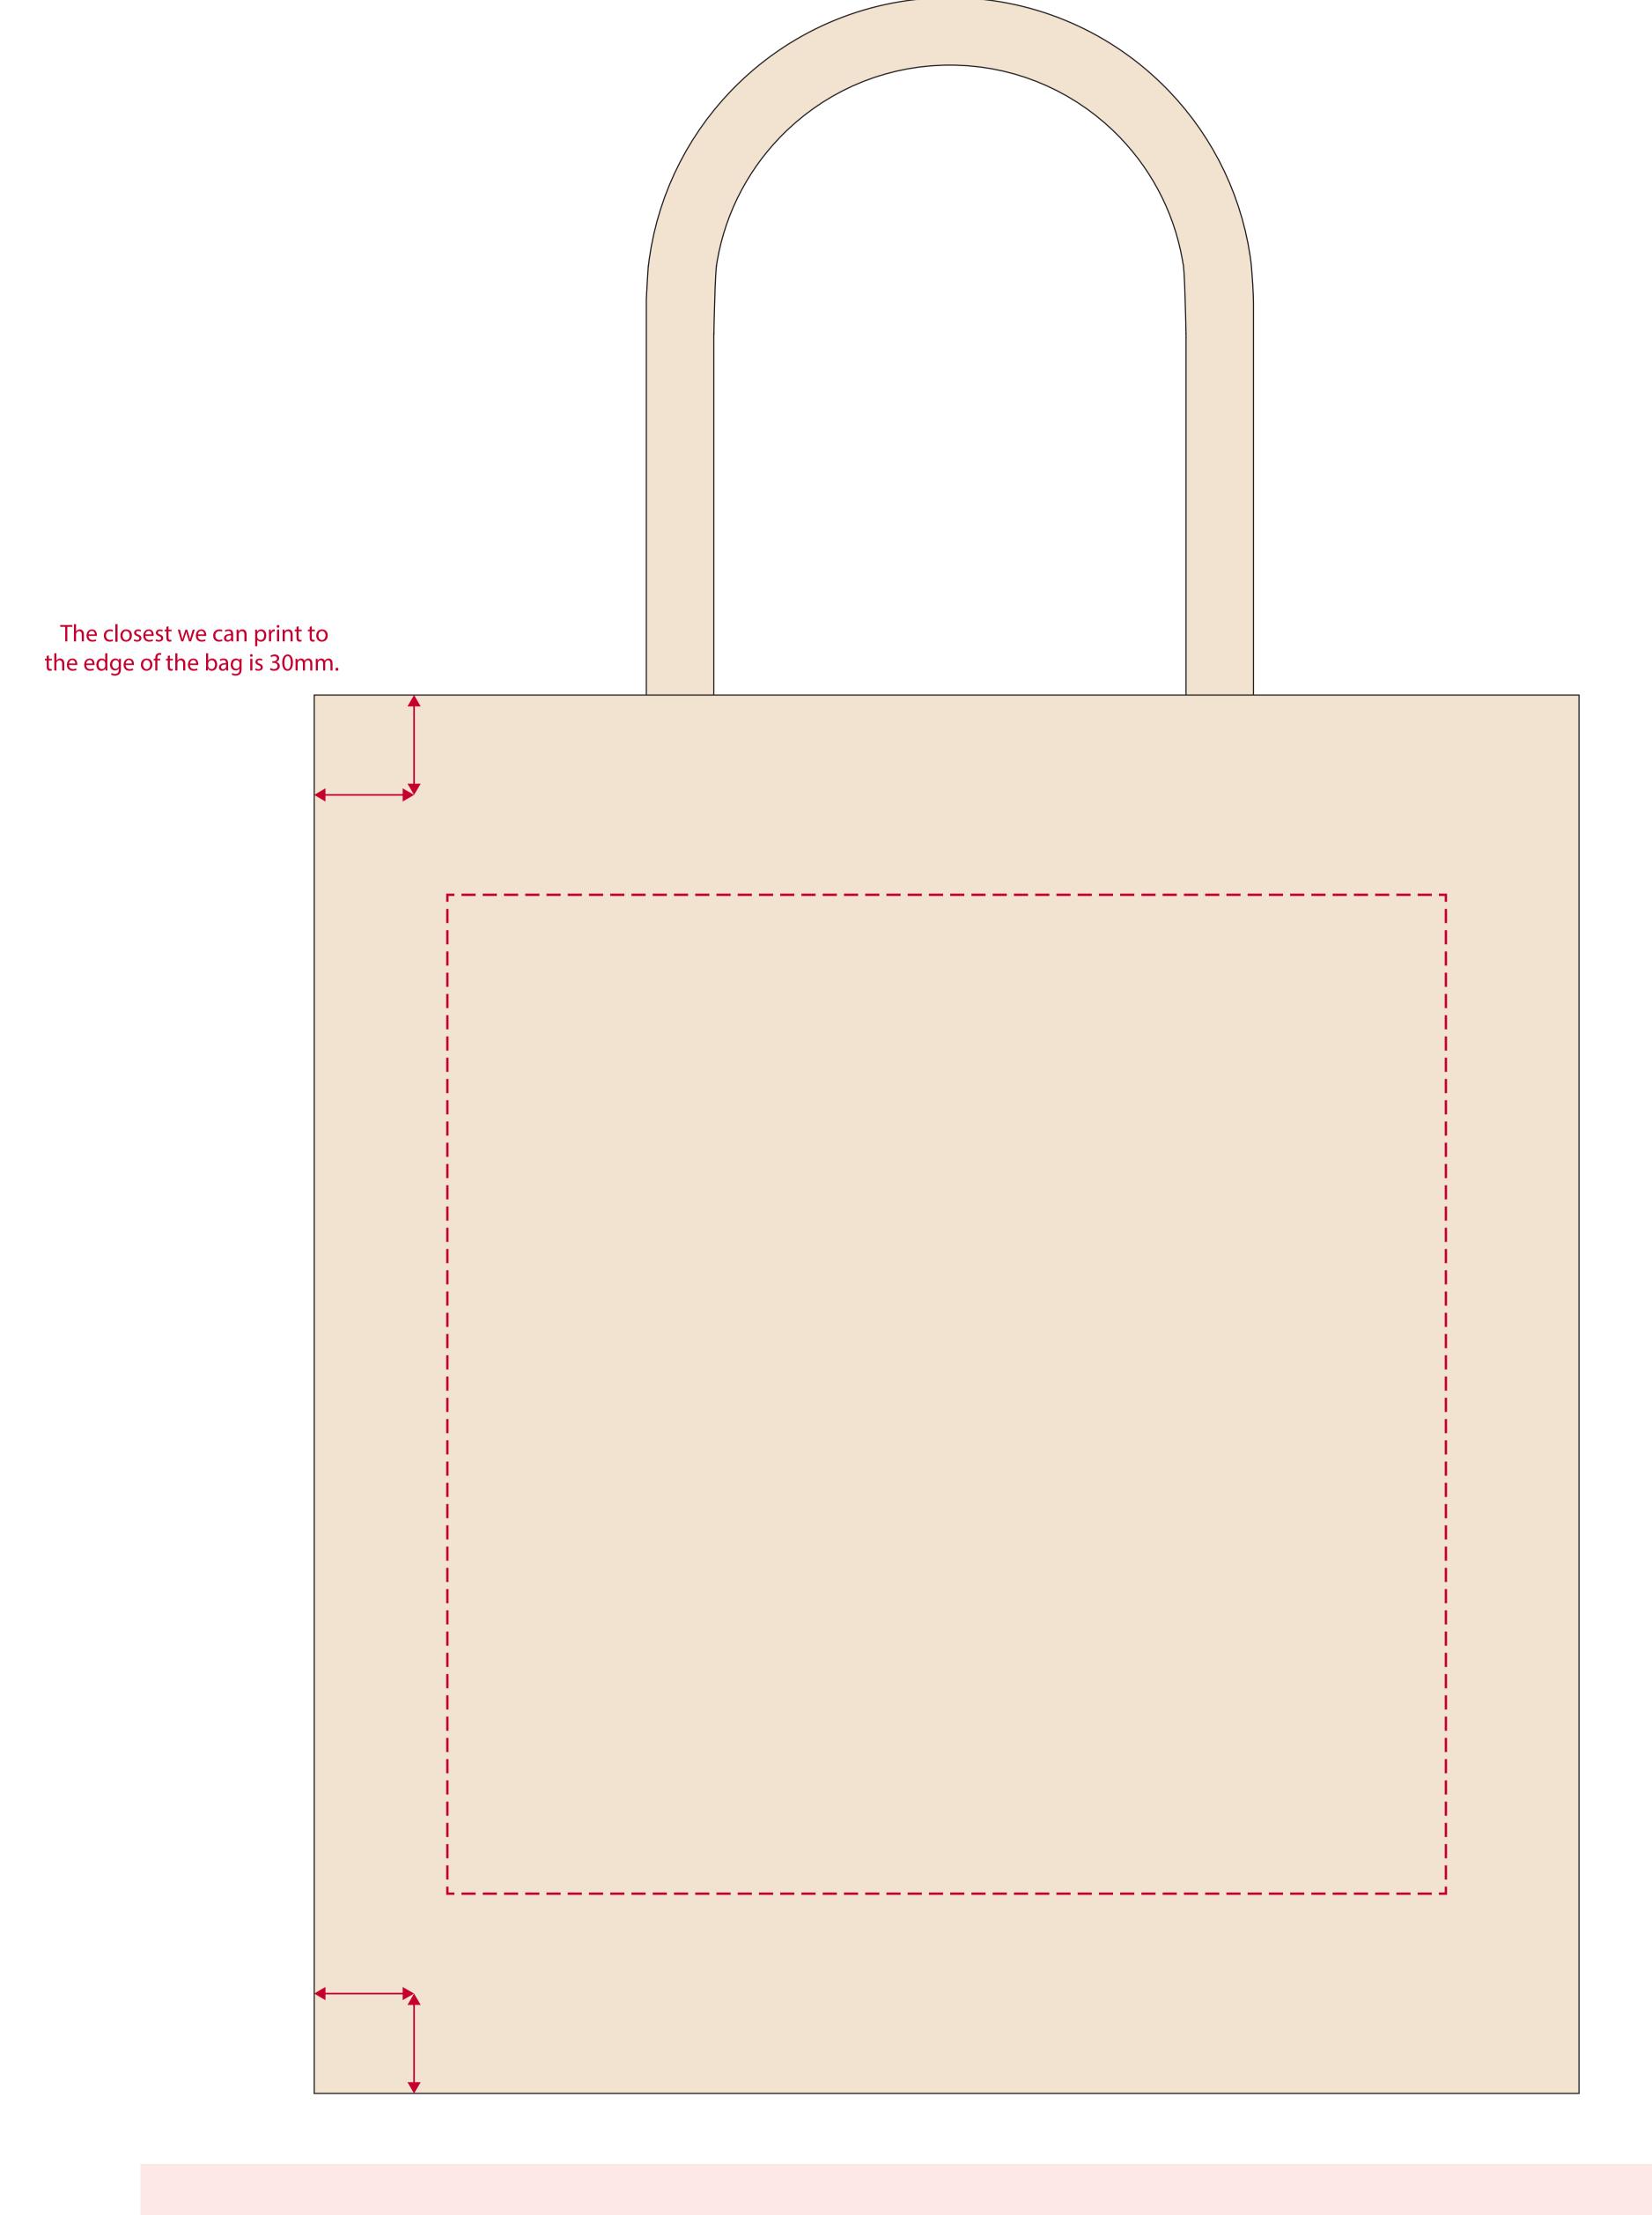

## YOUR VISUAL PROOF (1 of 2)

Print area 300 x 300 mm

xx x xx mm

Order Reference

XXXXXX

Date created

xx/xx/xx

Created by

XX

Product 217195

Colour Natural

Branding Full Colour Transfer