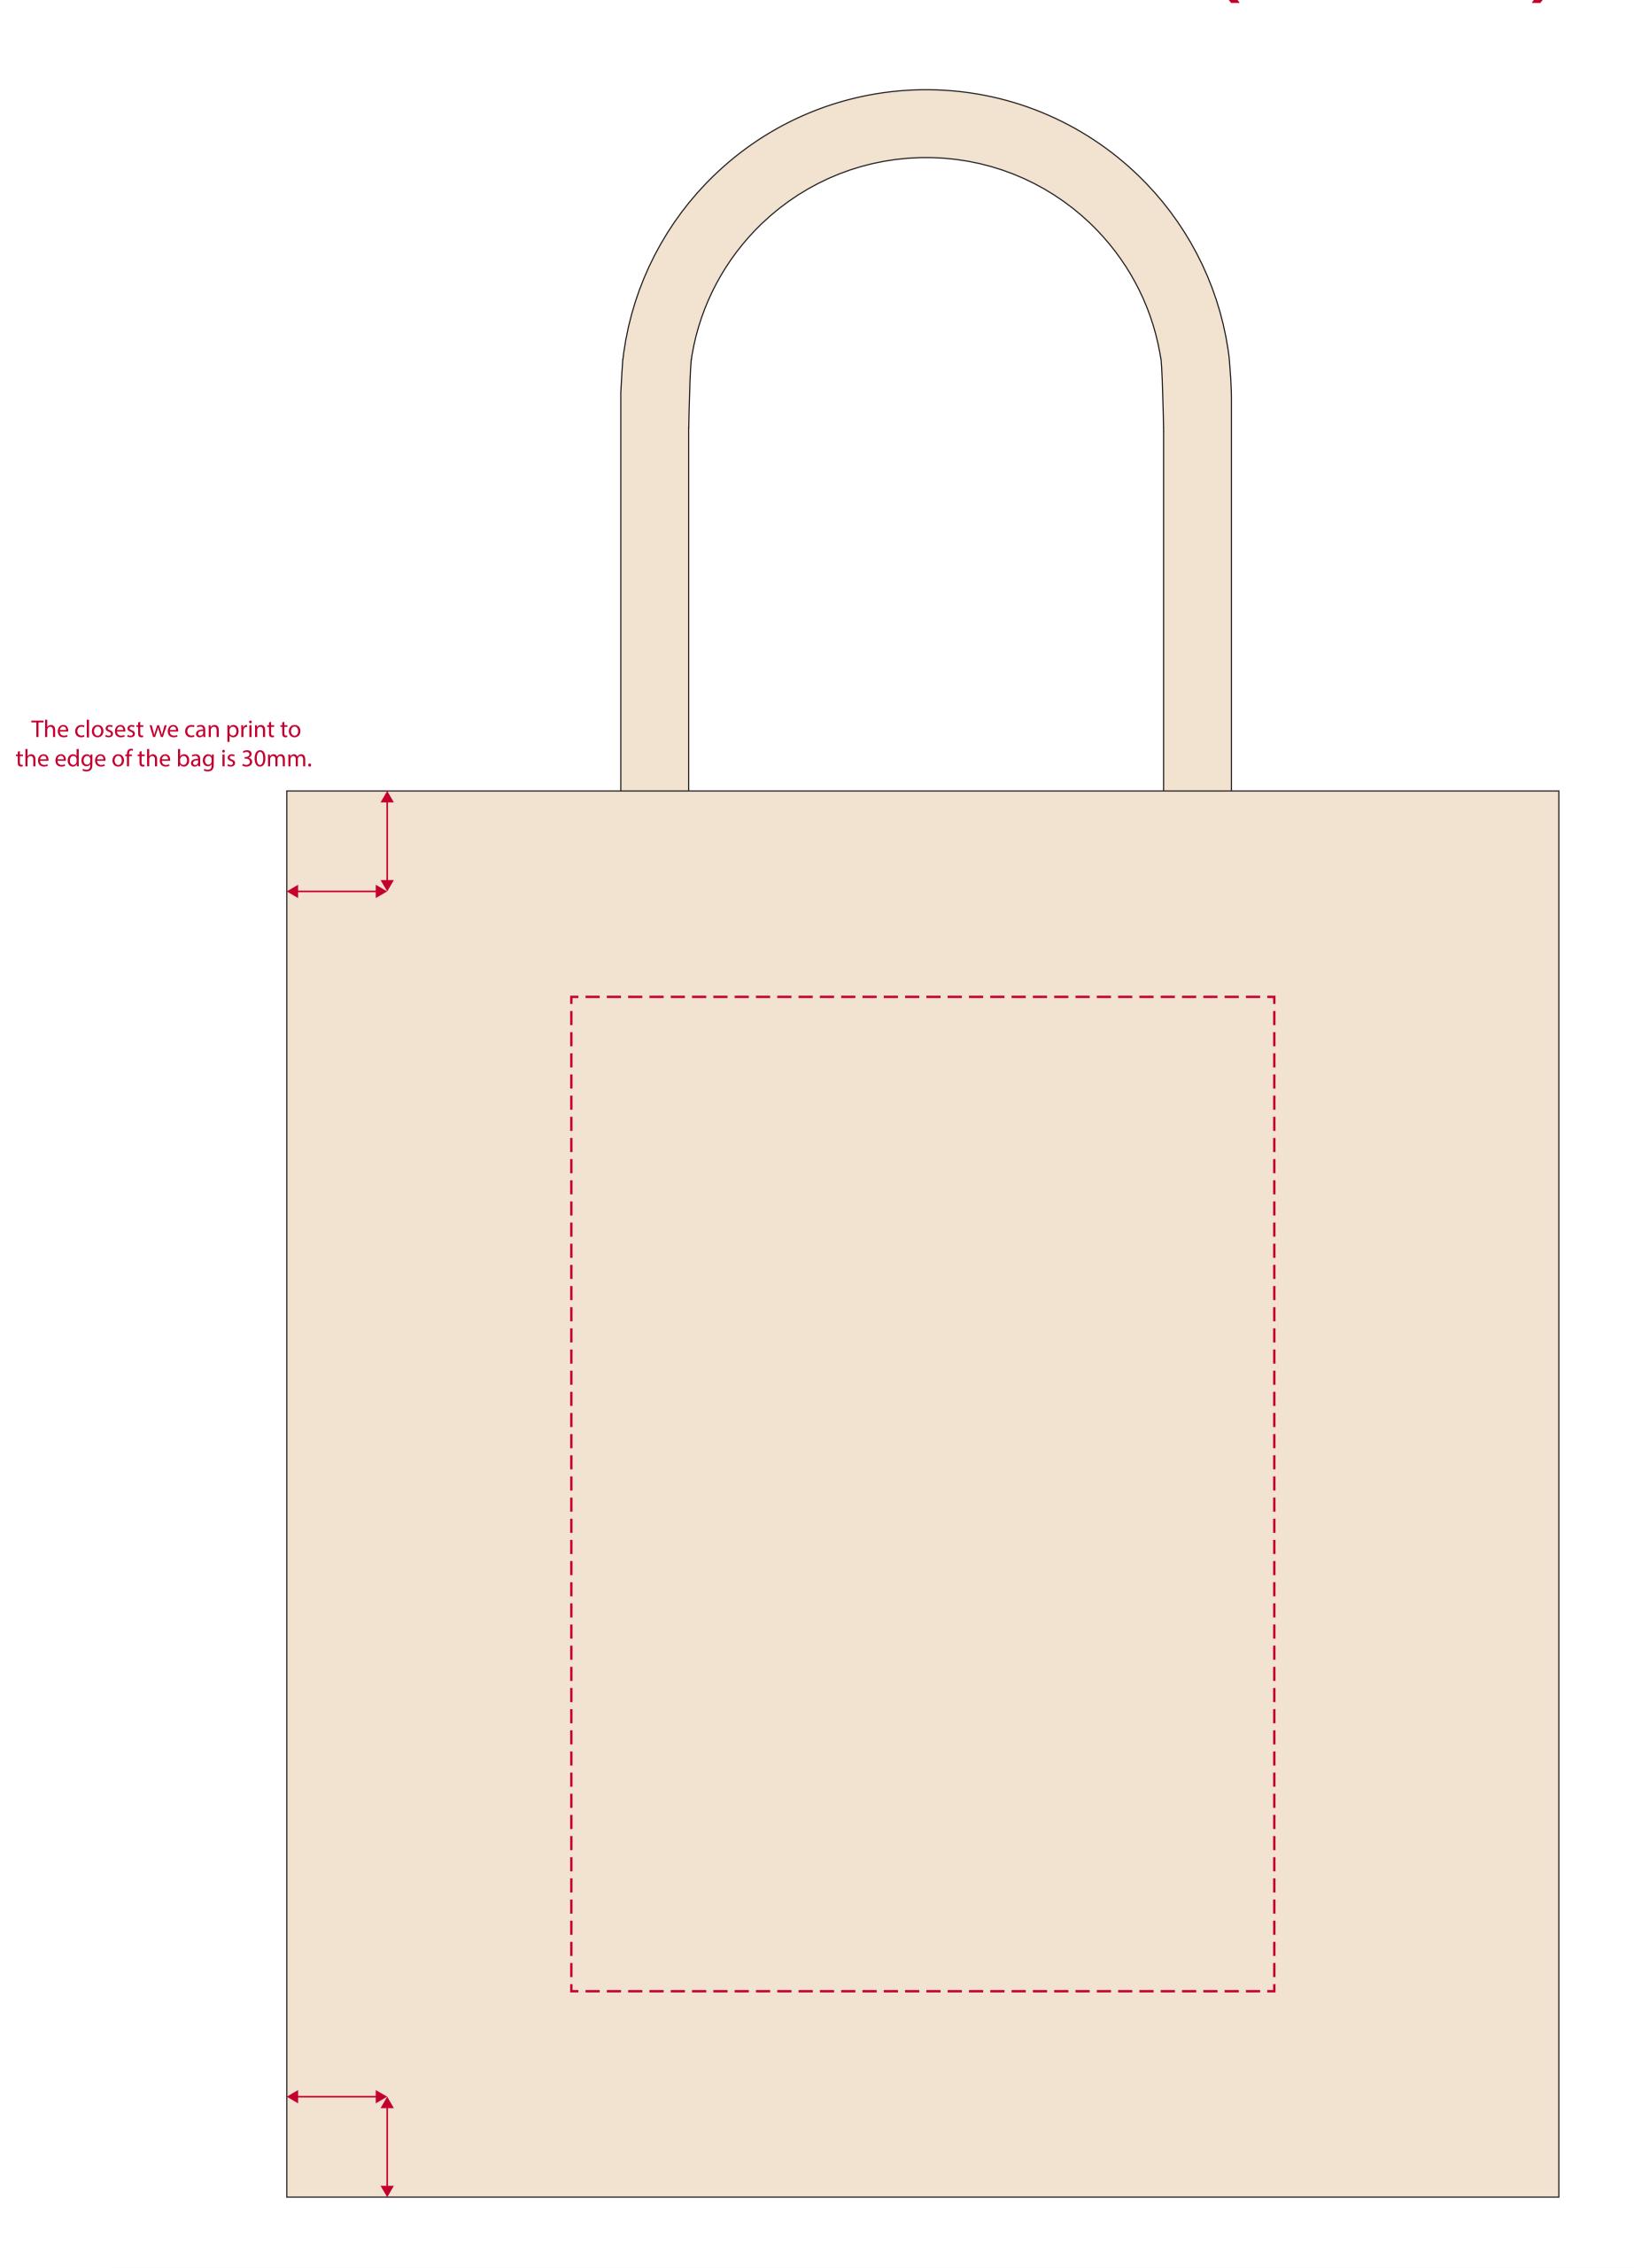

## YOUR VISUAL PROOF (1 of 2)

Scale 100%

Print area 210 x 297 mm Logo size xx x xx mm

Order Reference xxxxxxx

Date created xx/xx/xx

Created by

Product 217195

**Colour** Natural

**Branding** Full Colour Transfer

XX

## **Artwork Advisories**

Full colour printed colours may differ when printed to the final product.

When transfer printed an outline edge (keyline) may be visible.

It is the customer's responsibility to ensure that the proof is correct in all areas. Please be sure to double-check spelling, grammar, layout and design before approving artwork.