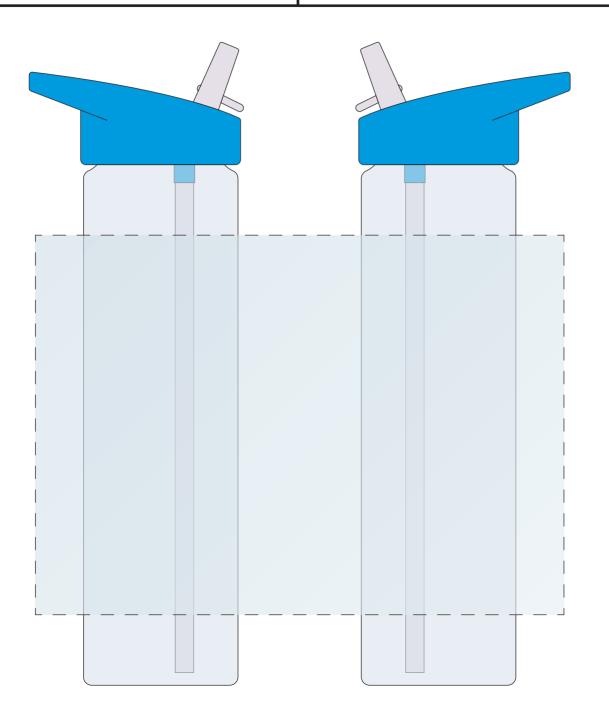

## **ARTWORK PROOF**

| Date     | 25/10/2021    |  |  |
|----------|---------------|--|--|
| CRM:     | 00000         |  |  |
| Product: | Hawaii Bottle |  |  |
| Code:    |               |  |  |
| Colour:  | r: LIGHT BLUE |  |  |

Print Area: 195mm x 140mm please see page 2 for artwork to size

| col | col | col | col | col |
|-----|-----|-----|-----|-----|
| 6   | 7   | 8   | 9   | 10  |