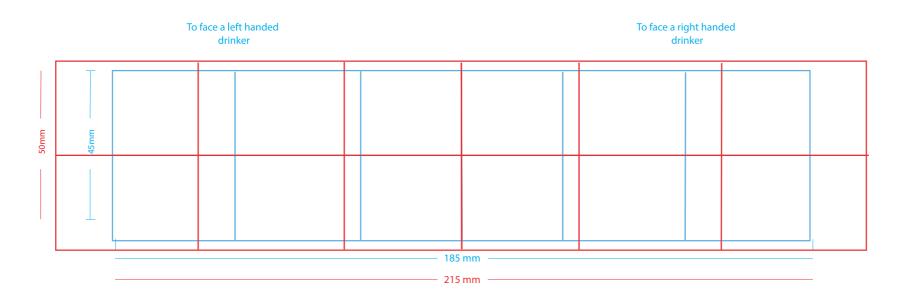

## YOUR VISUAL PROOF (2 of 2)

DIRECT (SPOT COLOUR)
TRANSFER (SPOT OR FULL COLOUR)

Visual scale 100%.

Order Reference

Date created

xxxxxx xx/xx/xx

Print area Logo size

Created by

96 x 285mm

Branding

xx x xxmm Spot colour