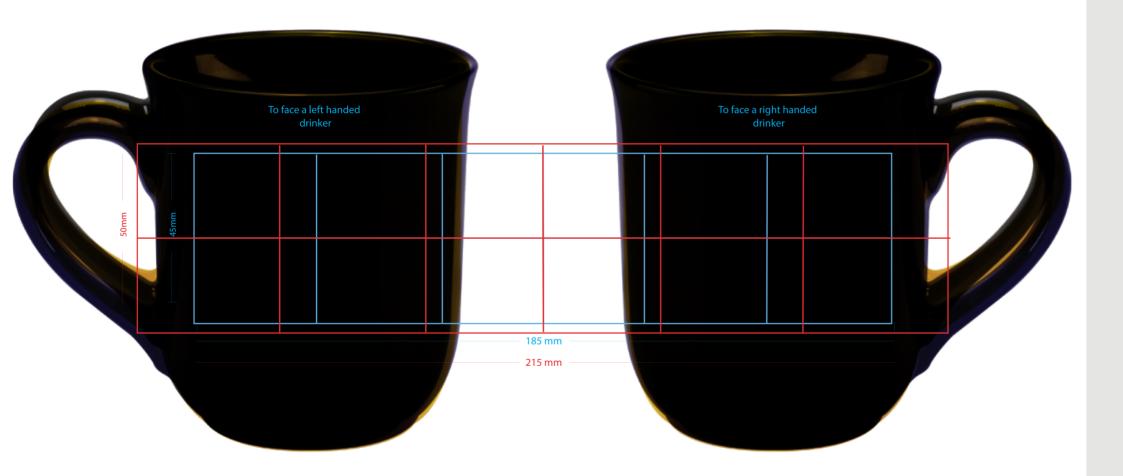

## YOUR VISUAL PROOF (2 of 2)

DIRECT (SPOT COLOUR)
TRANSFER (SPOT OR FULL COLOUR)

Visual scale 100%.

Order Reference

Date created

xxxxxx xx/xx/xx

Print area Logo size

Created by

96 x 285mm

Branding

xx x xxmm Spot colour