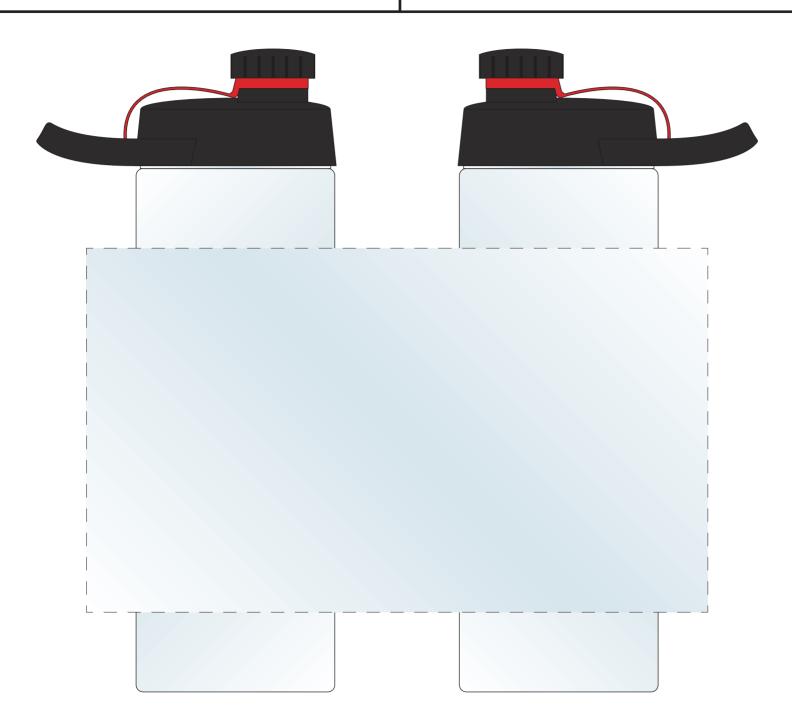

## ARTWORK PROOF

| Date     | 00/00/2020           |  |
|----------|----------------------|--|
| CRM:     | 00000                |  |
| Product: | Boston Triton Bottle |  |
| Code:    |                      |  |
| Colour:  | red                  |  |

Print Area: 222mm x 130mm please see page 2 for artwork to size

| col col 2 | col<br>3 | col<br>4 |
|-----------|----------|----------|
|-----------|----------|----------|

| <b>ARTWORK</b> | <b>CONCERNS</b> |
|----------------|-----------------|
|----------------|-----------------|