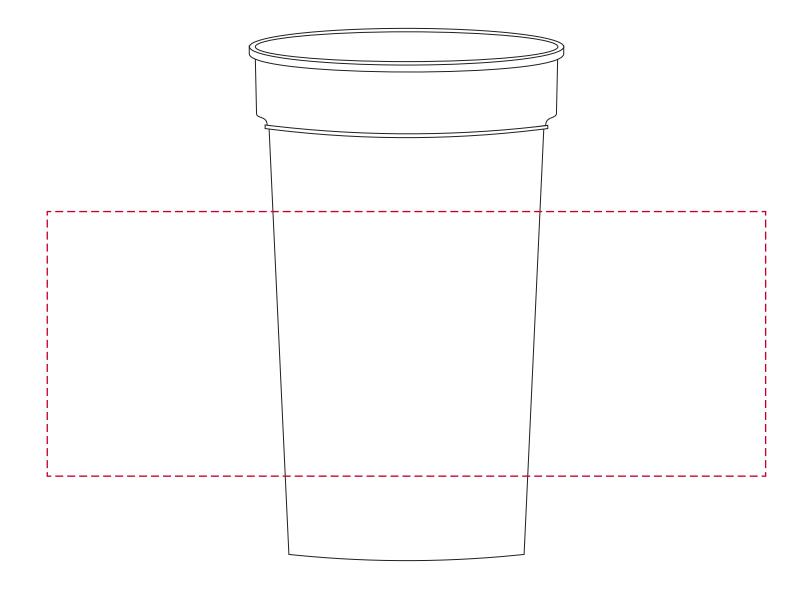

## YOUR VISUAL PROOF

Scale 100% Print area 190 x 70 mm Logo size xx x xxmm

Order Reference xxxxxx

Date created xx/xx/xx

Created by xx

Product 216922

Colour Translucent

Branding Spot Colour