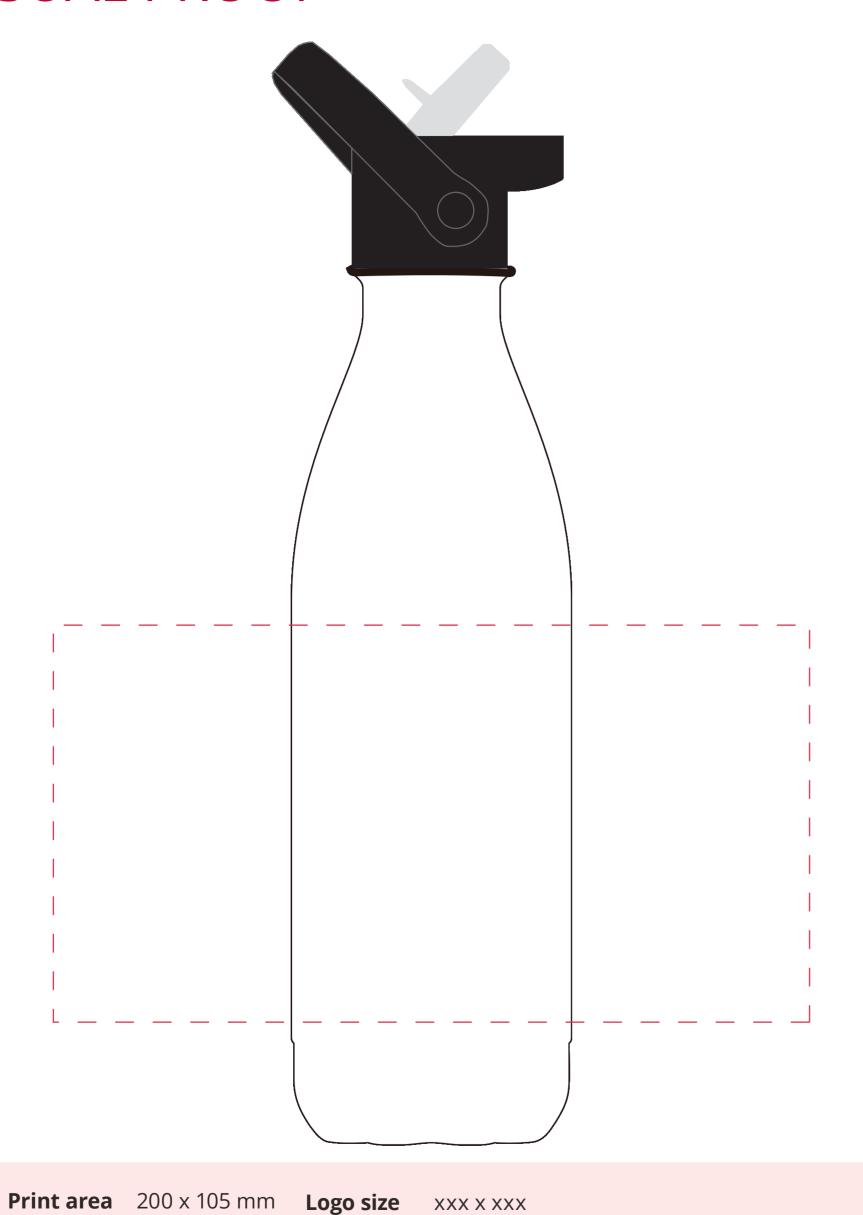

## YOUR VISUAL PROOF

**Scale** 100%

Order Reference xxxxxx

Date created xx/xx/xxxx

Created by xx

**Product** 216915

**Colour** Matte White

**Branding** Spot colour