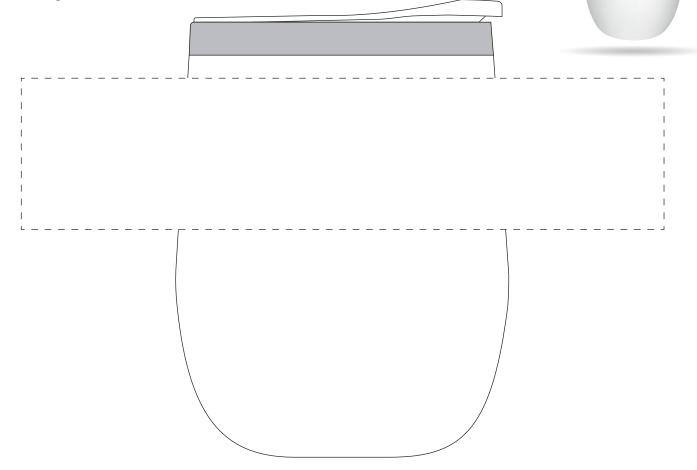

## Mood Coffee Cup

Colour: White Product Dimensions: 88.1mm x 121mm Print Area: 170mm x 40mm - 1 Spot Colour Line Drawing Scale: 100%