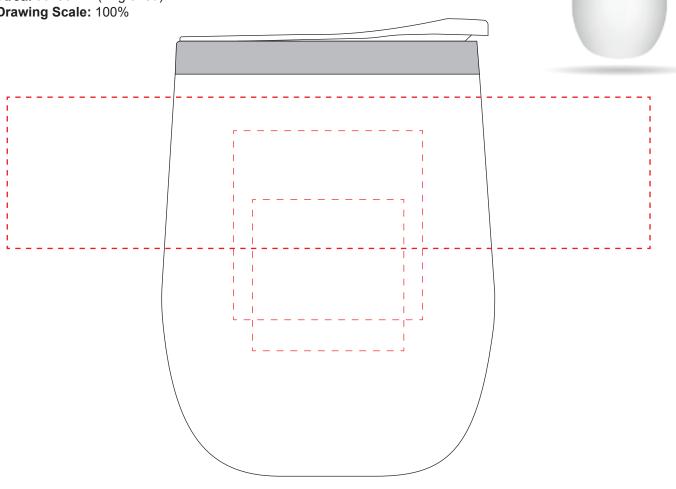

## Mood Coffee Cup

Colour: White Product Dimensions: 88.1mm x 121mm Print Area: 50x50mm (Engraved) Line Drawing Scale: 100%