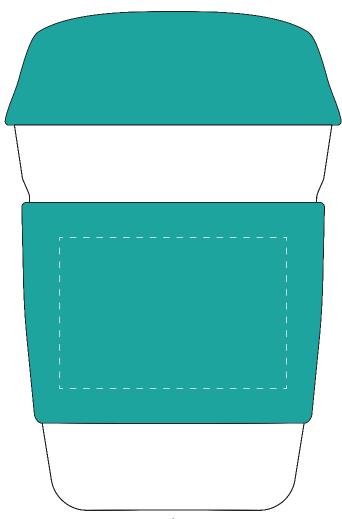

## **Kiato Cup**

Colour: Aqua

**Product Dimensions:** 90mm Diameter x 132mm

Print Area: 60mm x 40mm Line Drawing Scale: 100%