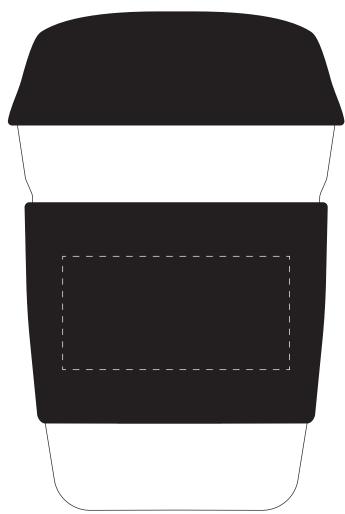

## **Kiato Cup**

Colour: Clear / Black

**Product Dimensions:** 90mm Diameter x 132mm

Print Area: 60mm x 30mm Line Drawing Scale: 100%