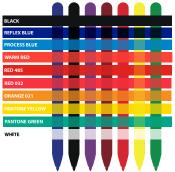

## Colour Guide:

The colour guide to the right indicates what certain colours may print like on coloured pens or other printed colours. Some requested colours may print slightly darker or lighter depending on the substrate.

We request that this be taken into consideration when approving artwork.

Your order will be processed, based on the above, unless you have made amendments. All orders are subject to our full terms & conditions. However, we would like to draw your attention to the following terms in particular.