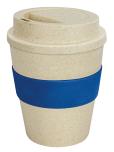

## **Express Coffee Cup**

Colour: Natural / Blue Product Dimensions: 91mm Diameter x 122mm Print Area: 170mm x 20mm - 1 Spot Colour Line Drawing Scale: 100%