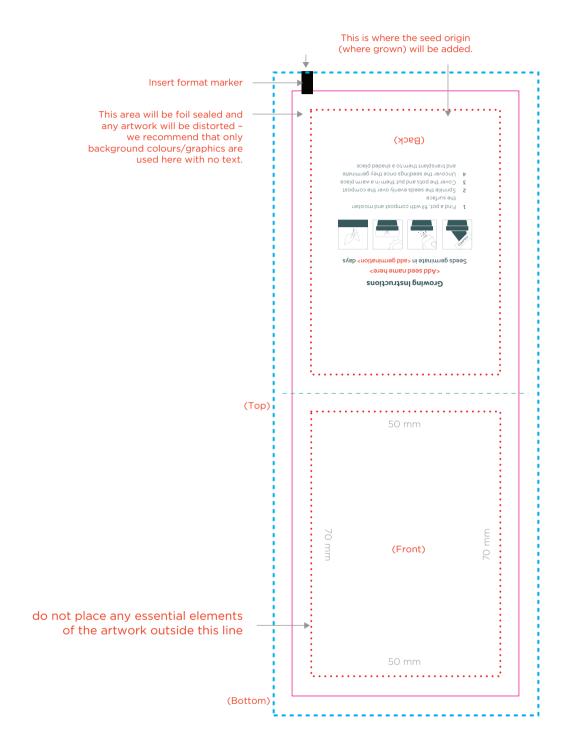

## **ARTWORK SPECIFICATIONS / REQUIREMENTS**

Art must be supplied in CMYK format or PMS colours specified, RGB is not acceptable

All fonts must be converted to outlines

Working file must be compatiable with CS5 - Illustrator

3mm bleed is required beyond the trim lines

Files to be supplied in PDF, EPS or Al format only

A PDF proof will be emailed for confirmation of design for you to sign off prior to print production

No responsibility will be accepted for errors or changes once the artwork has been signed off