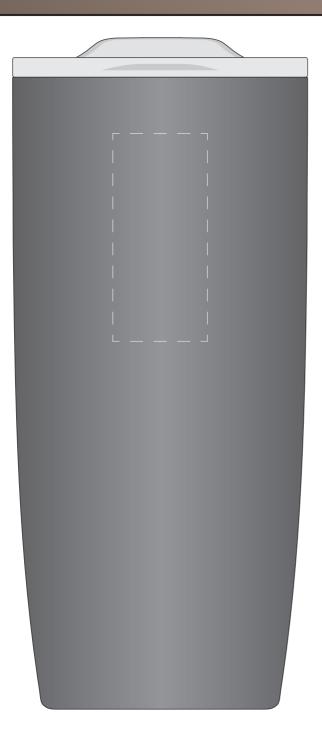

## **ARTWORK PROOF**

| Date     | 00/00/2020   |
|----------|--------------|
| CRM:     | 00000        |
| Product: | Remo Tumbler |
| Code:    |              |
| Colour:  | steel        |
|          |              |

Engrave Area: 25mm x 55mm

| ENGRAVES BRASSY |  |
|-----------------|--|

| ARTWORK | CONCERNS |
|---------|----------|
|---------|----------|

| PRINT INSTRUCTIONS |
|--------------------|
|                    |
|                    |