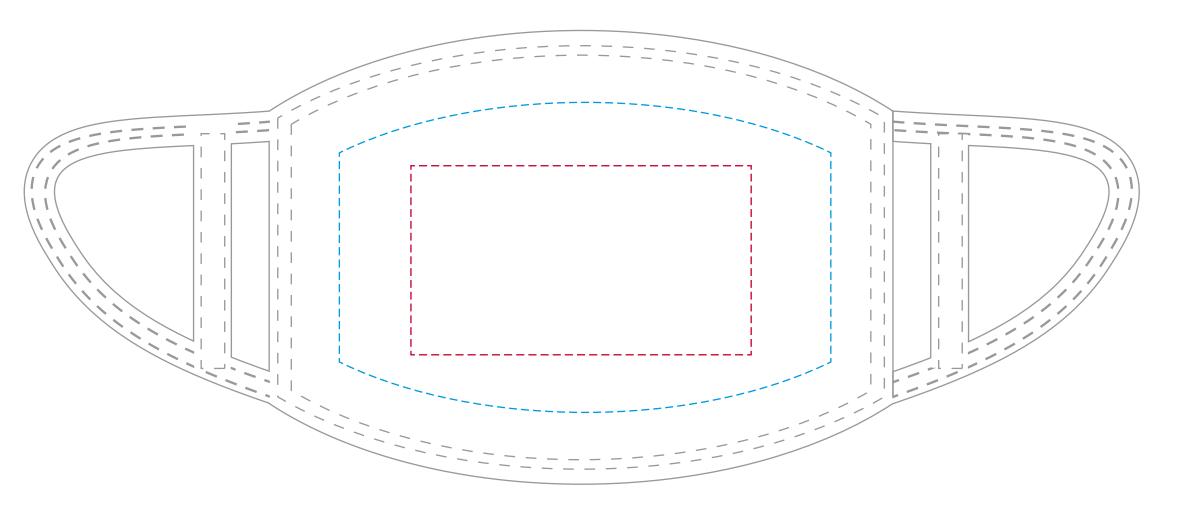

## YOUR VISUAL PROOF

— Maxiumum print area size

Artwork can go anywhere within this boundary

Scale 100% Print area 90 x 50 mm Logo size xx x xx mm

Order Reference

xxxxxxx xx/xx/xx

Date created Created by

XX

Product 216515 Colour White

Branding Full Colour (Transfer)