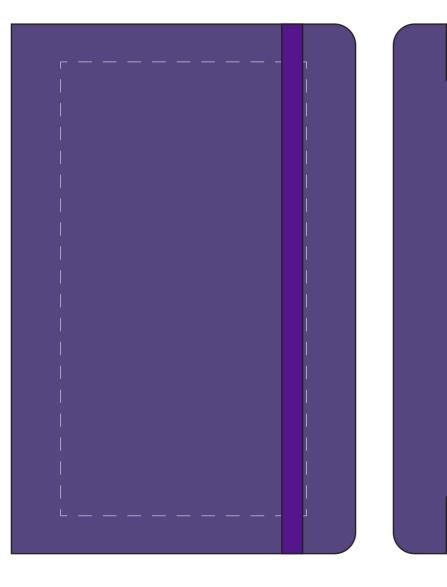

## **ARTWORK PROOF**

| Date     | 00/00/2020          |
|----------|---------------------|
| CRM:     | 00000               |
| Product: | Abbey Mini Notebook |
| Code:    |                     |
| Colour:  | purple              |

Print Area (front): 65mm x 120mm Print Area (back): 50mm x 120mm