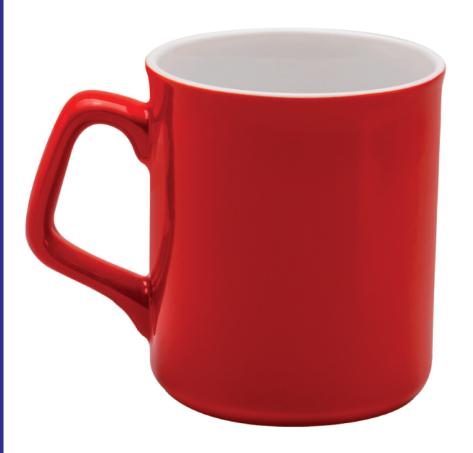

#### Capacity 300ml | Height 93mm | Diameter 80mm | Transfer print area 220 x 80mm | Direct Print area 185 x 70mm | Weight 295g | Boxed in 36 The dimensions may change within manufacturing tolerance

#### Visual not to scale

To ensure that the artwork is correct, please remember to check all aspects of the design including layout, position & spellings. We require Pantone references and these will be matched to the closest in house ceramic colours we have available. Due to monitor and print setups the colours may appear slightly differently so we cannot guarantee an exact match to the electronic visual.