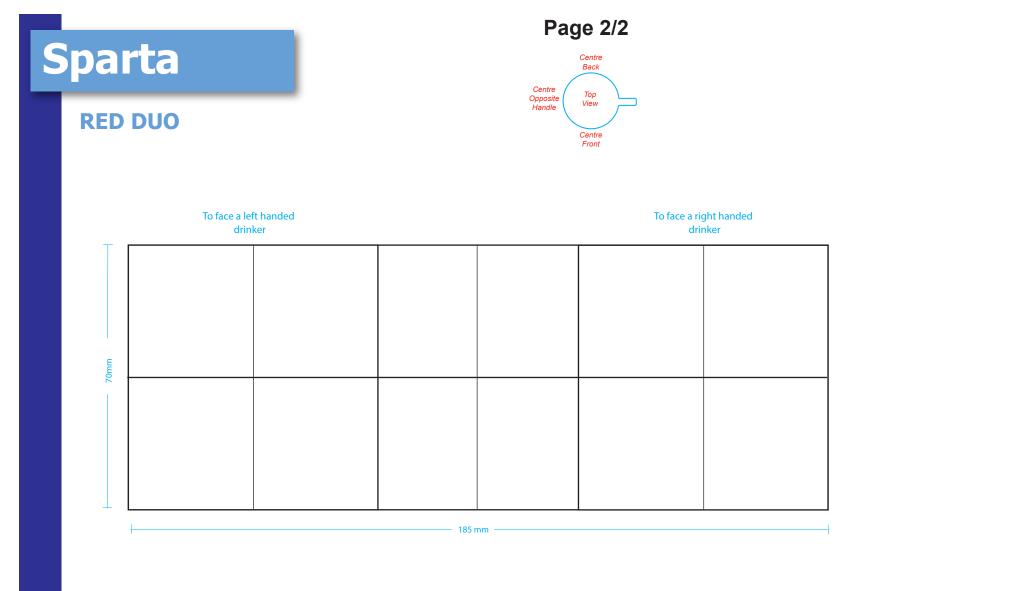

#### Capacity 300ml | Height 93mm | Diameter 80mm | Transfer print area 220 x 80mm | Direct Print area 185 x 70mm | Weight 295g | Boxed in 36 The dimensions may change within manufacturing tolerance

#### Visual not to scale

To ensure that the artwork is correct, please remember to check all aspects of the design including layout, position & spellings. We require Pantone references and these will be matched to the closest in house ceramic colours we have available. Due to monitor and print setups the colours may appear slightly differently so we cannot guarantee an exact match to the electronic visual.