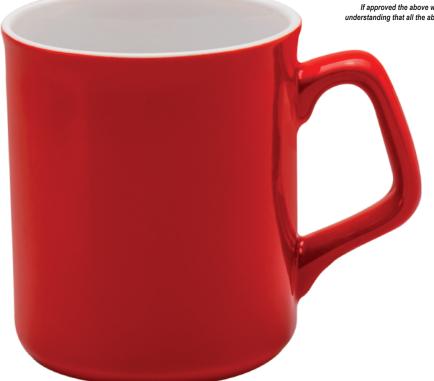

#### Capacity 300ml | Height 93mm | Diameter 80mm | Transfer print area 220 x 80mm | Direct Print area 185 x 70mm | Weight 295g | Boxed in 36 The dimensions may change within manufacturing tolerance

#### Visual not to scale

To ensure that the artwork is correct, please remember to check all aspects of the design including layout, position & spellings. We require Pantone references and these will be matched to the closest in house ceramic colours we have available. Due to monitor and print setups the colours may appear slightly differently so we cannot guarantee an exact match to the electronic visual.