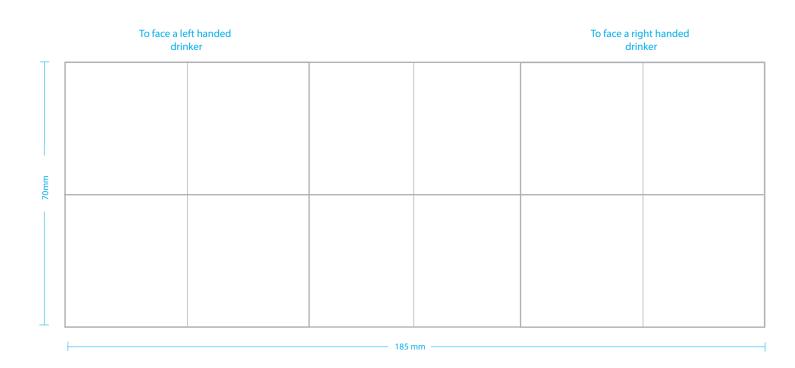

Capacity 300ml | Height 93mm | Diameter 80mm | Transfer print area 220 x 80mm | Direct Print area 185 x 70mm | Weight 295g | Boxed in 36 The dimensions may change within manufacturing tolerance

Visual not to scale

## Job Information

Job Number: xx

Order Number: xx

Print Process: xx

Quantity: xx

Amendments To Artwork

Artwork positioned to print visually central, horizontally and vertically