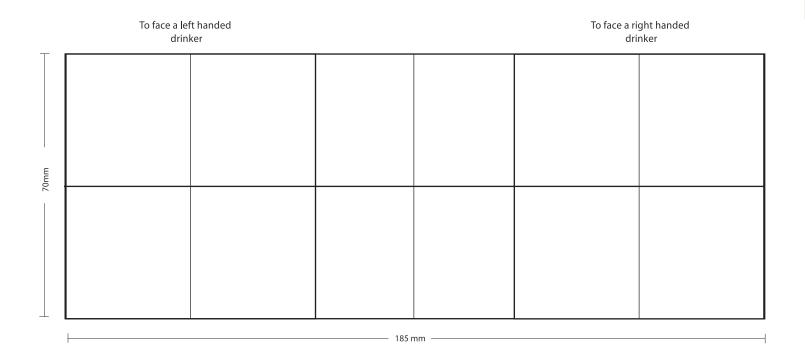

## YOUR VISUAL PROOF (2 of 2)

Visual scale 100%.

Order Reference Date created Created by

xxxxxx xx/xx/xx

Print area

185 x 70 mm

Logo size

xx x xxmm