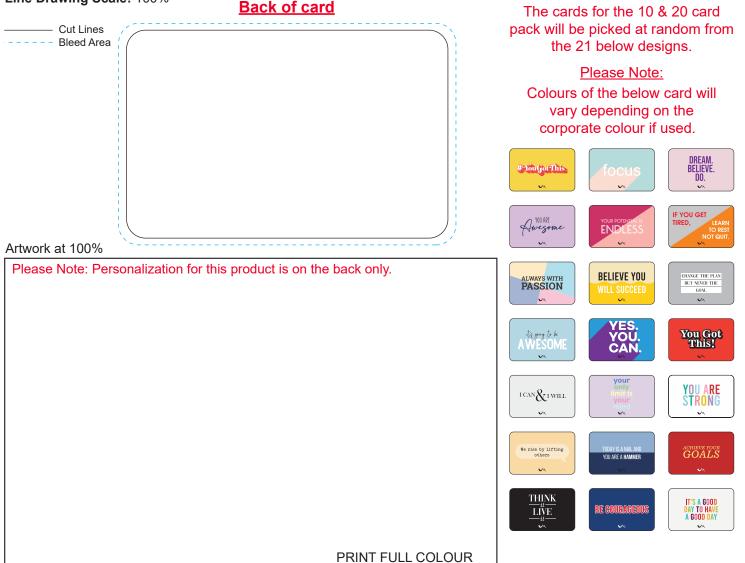

## **Mood Motivational Cards**

Product Dimensions: 85mm x 55mm Print Area: 85mm x 55mm (+3mm Bleed) Line Drawing Scale: 100%