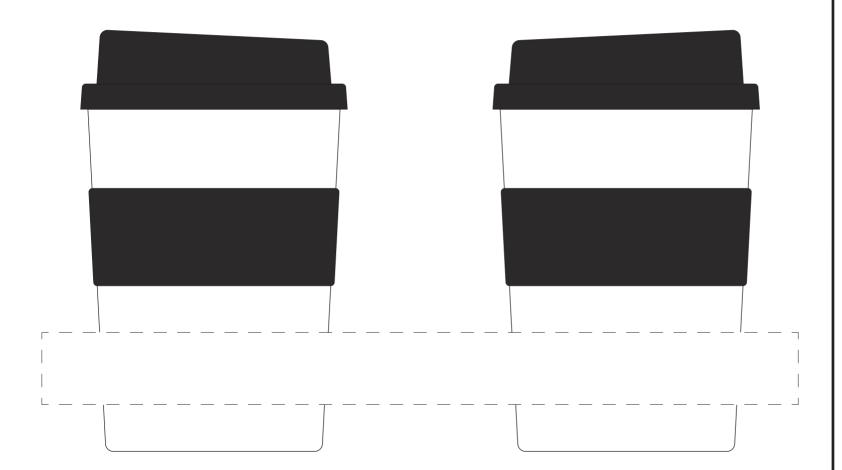

Print Area: 210mm x 20mm please see page 2 for artwork to size

| ΔF | RT         | W  | ORK | DNC  | CERI | NS |
|----|------------|----|-----|------|------|----|
| 41 | <b>5</b> I | VV | UKr | אועכ | CHI  | O  |

PLEASE EMAIL ALL APPROVALS/AMENDS TO YOUR ORDER PROCESSOR. page 1

| Print Area: 210mm x 20mm                |  |  |  |  |  |  |
|-----------------------------------------|--|--|--|--|--|--|
|                                         |  |  |  |  |  |  |
|                                         |  |  |  |  |  |  |
|                                         |  |  |  |  |  |  |
|                                         |  |  |  |  |  |  |
|                                         |  |  |  |  |  |  |
|                                         |  |  |  |  |  |  |
|                                         |  |  |  |  |  |  |
|                                         |  |  |  |  |  |  |
|                                         |  |  |  |  |  |  |
| г — — — — — — — — — — — — — — — — — — — |  |  |  |  |  |  |
|                                         |  |  |  |  |  |  |
|                                         |  |  |  |  |  |  |
|                                         |  |  |  |  |  |  |