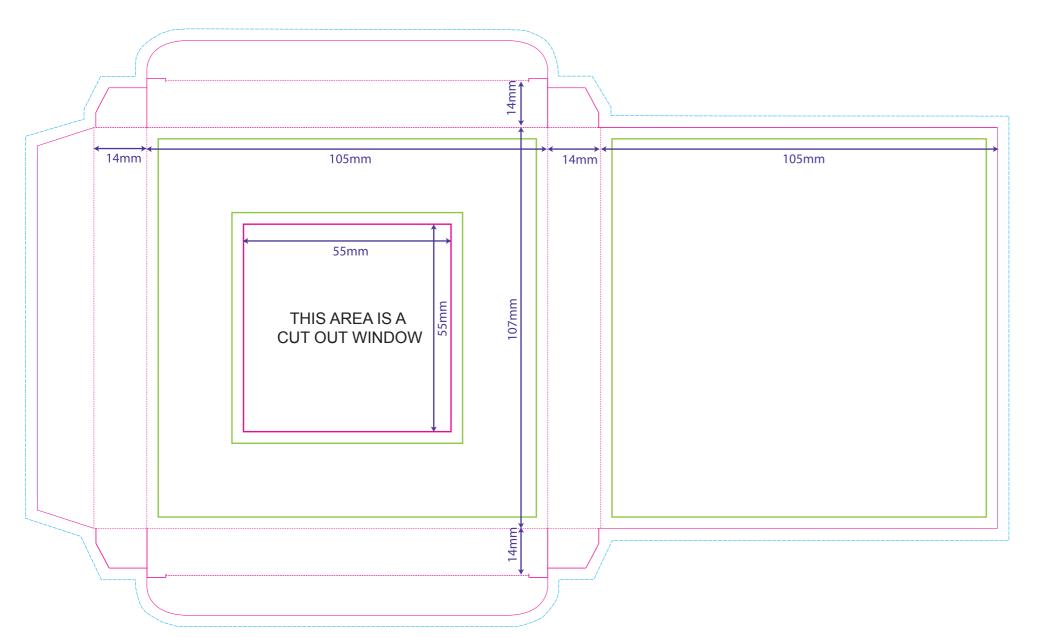

## **Product Name: Chocolate Toolkit**

Place artwork in the Artwork layer

'Measurements' & 'Guides' layer can be turned on/off as you please.

MAGENTA line indicates finished size / cutting / fold marks. BLUE dashed line indicates bleed requirements of 3mm.

To avoid losing important text and images please keep within the GREEN safety zone. (3mm from the cut/crease lines).

Artwork requirements:

- \*All fonts to be outlined
- \*All images to be Embedded
- \*All images to be a minimum of 300dpi
- \*Artwork is preferred in original Adobe illustrator eps OR ai format however, if the artwork is being created in Indesign or any program other than Adobe illustrator please ensure that PDF's retain all original layers intact.