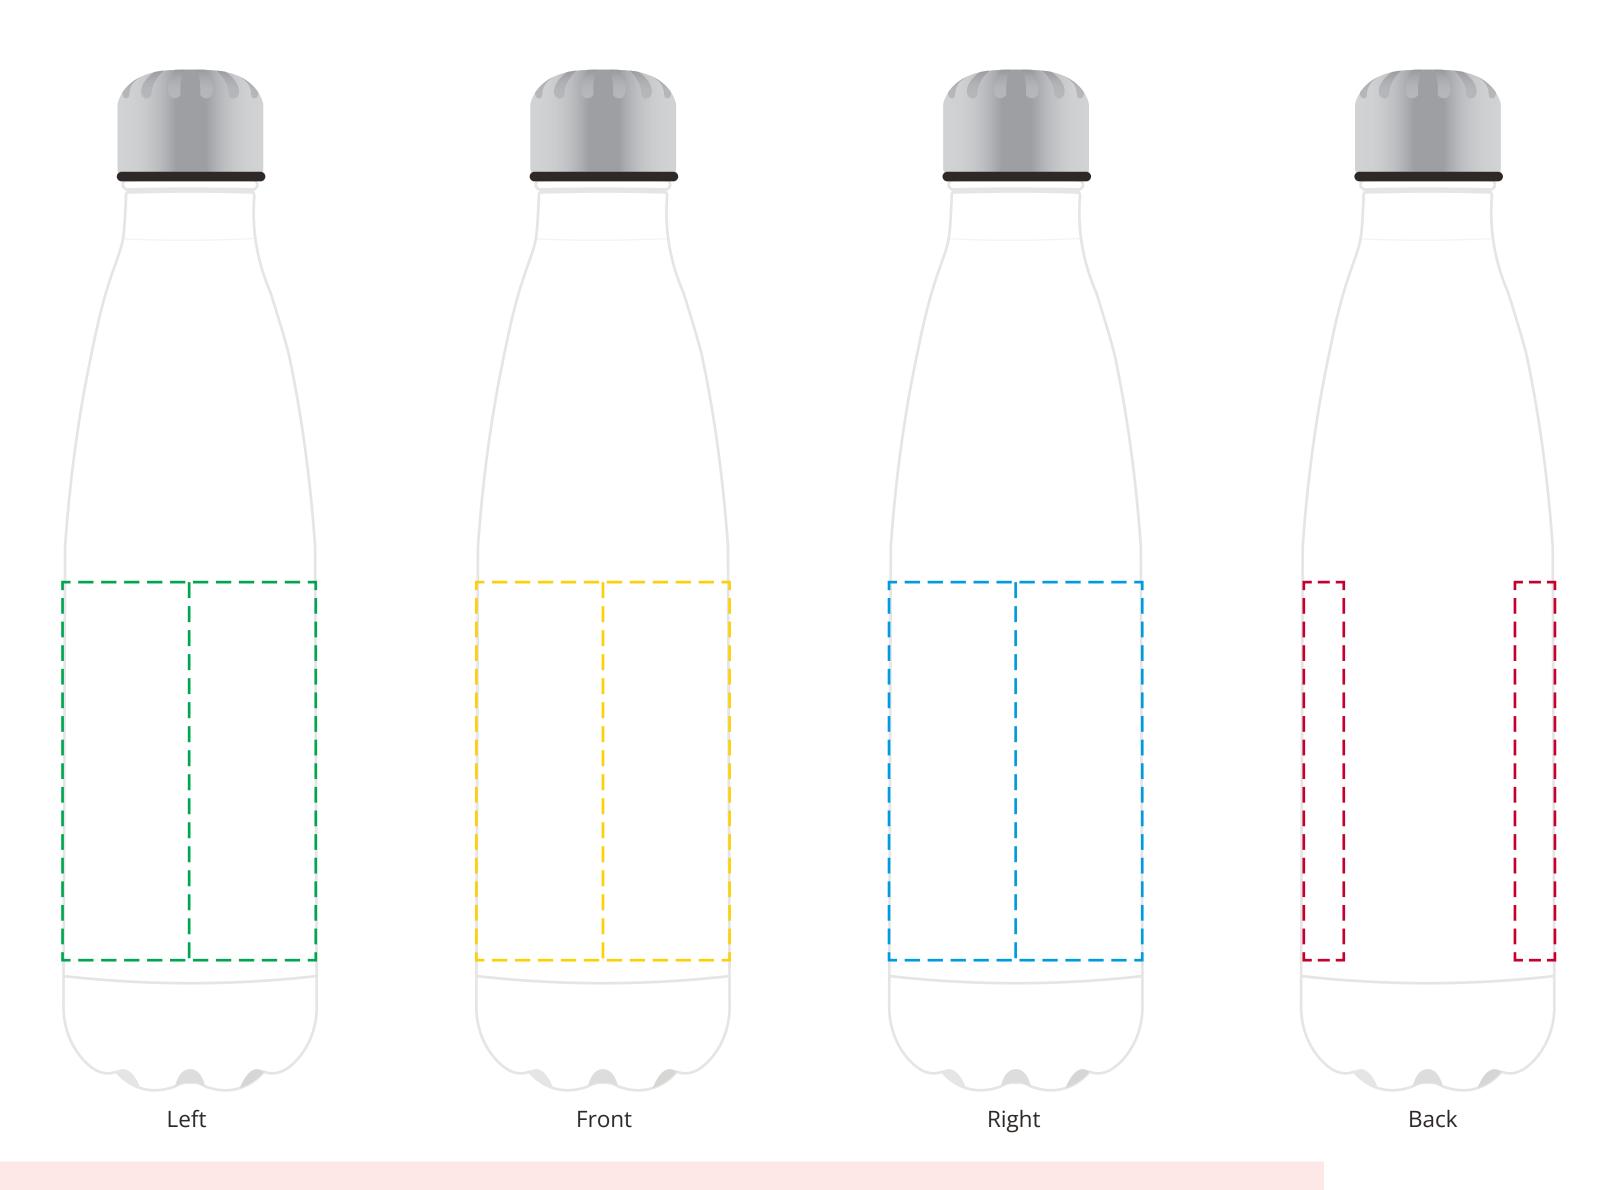

## YOUR VISUAL PROOF (1 of 2)

For Visual Purposes Only. Please see page 2 for actual artwork size.

Order Reference xxxxxx

Date created xx/xx/xx

Created by

Product 216247

Colour Matt White

Branding Spot Colour (1 col. max)