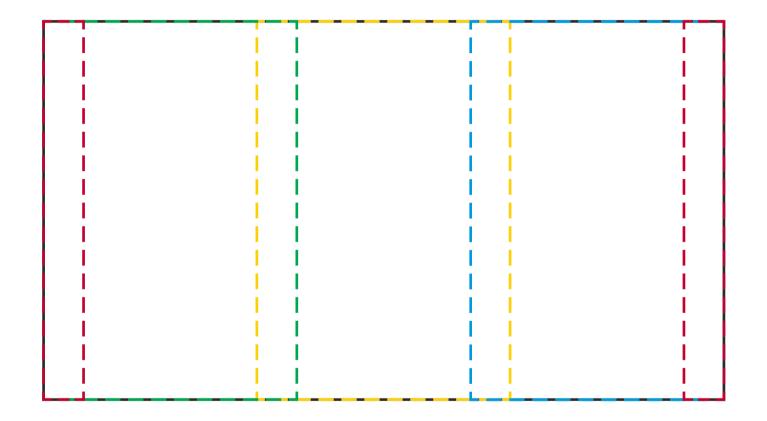

## YOUR VISUAL PROOF (2 of 2)

Visual scale 100%.

Order Reference
Date created
Created by

xxxxxx xx/xx/xx xx

Print area

180 x 100 mm

Logo size

xx x xx mm