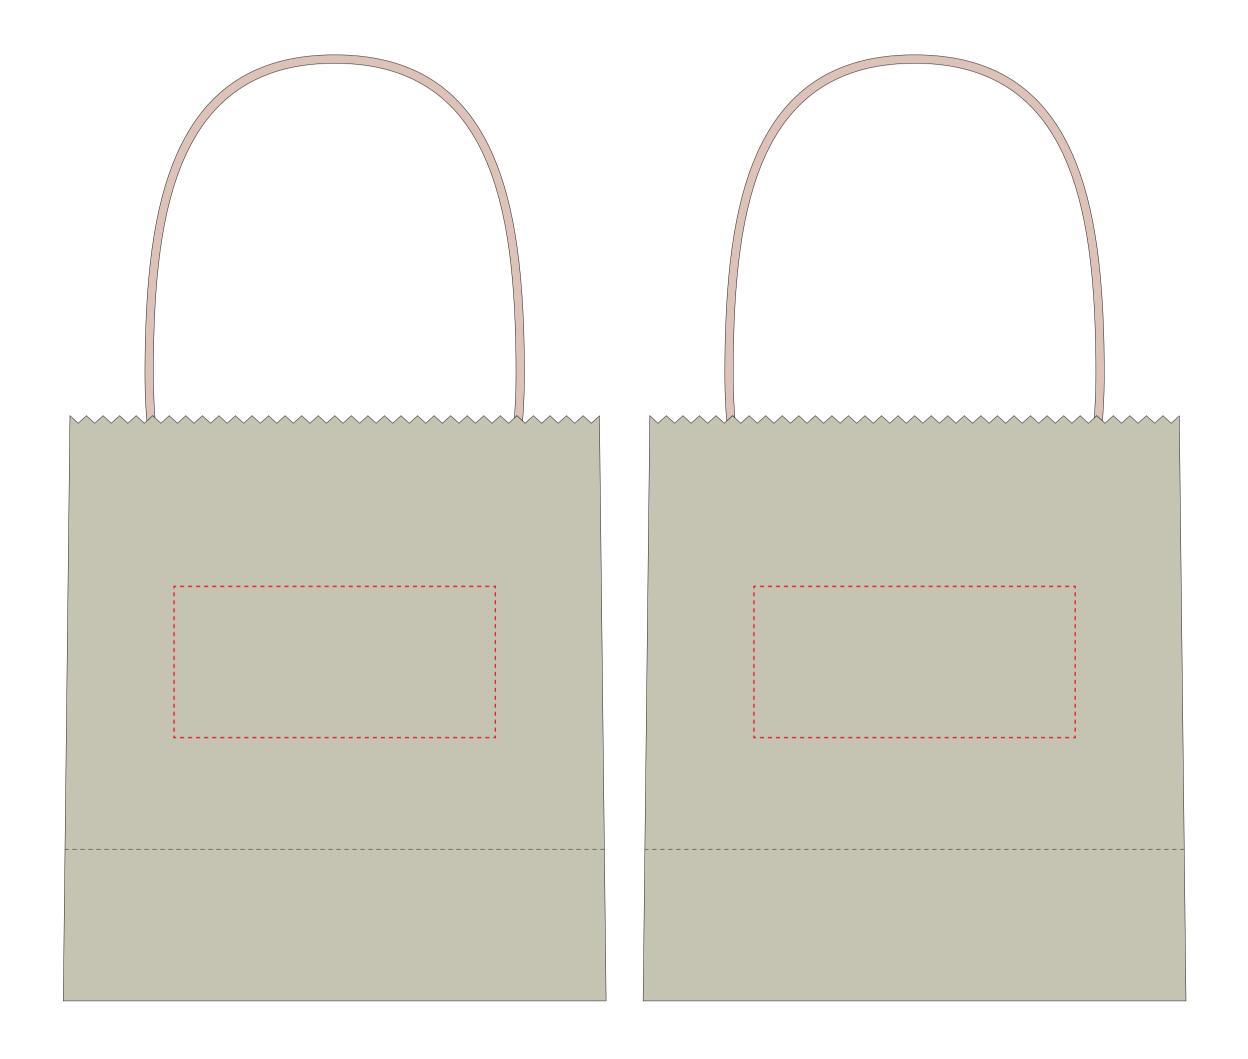

## YOUR VISUAL PROOF

--- Fold Line

Scale 100% Print area 85 x 40 mm Logo size xx x xxmm

Order Reference xxxxxx

Date created xx/xx/xx

Created by xx

Product 210138 Colour Natural

Branding Spot Colour