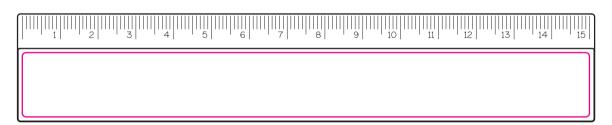

Description: 15cm Ruler Item Size: 152 x 30mm

Artwork Size: APPROX 150 x 17mm

Description: Deluxe Coaster Item Size: 92 x 92mm

Artwork Size: APPROX 90 x 90mm

closest approximated colour match

side 1 of compliment slip