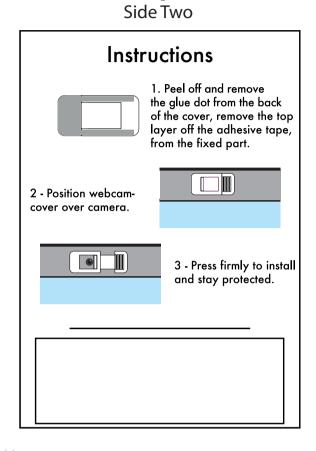

## WORK FROM HOME PACKAGE

Description: Webcam Cover Item Size: 34mm x 17mm Artwork Size: 11mm x 10mm



Backing Card Side One







Please note: Pink Cross will be printed on the card. The Pink Cross is used to determine where the cover is placed on the card. Cover can be on side 1 or 2.



Description: 15cm Ruler Item Size: 152 x 30mm

Artwork Size: APPROX 150 x 17mm



Description: Deluxe Coaster Item Size: 92 x 92mm

Artwork Size: APPROX 90 x 90mm



closest approximated colour match



side 1 of compliment slip

Right your message in here. Right your message in here. Right your message in here. Right your message in here.



side 2 of compliment slip