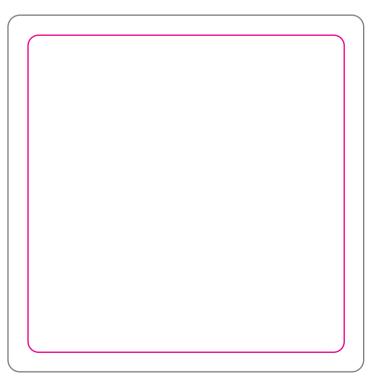

Description: 15cm Ruler Item Size: 152 x 30mm

Artwork Size: APPROX 150 x 17mm

Description: Deluxe Coaster Item Size: 92 x 92mm

Artwork Size: APPROX 90 x 90mm

closest approximated colour match

side 1 of compliment slip