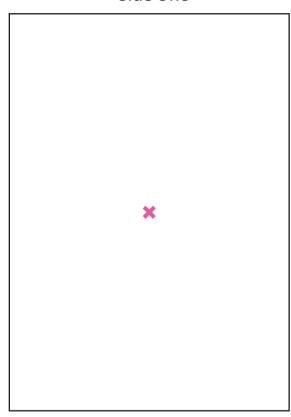

## WORK FROM HOME PACKAGE

Description: Webcam Cover Item Size: 34mm x 17mm Artwork Size: 11mm x 10mm

Backing Card Side One

Please note: Pink Cross will be printed on the card. The Pink Cross is used to determine where the cover is placed on the card. Cover can be on side 1 or 2.