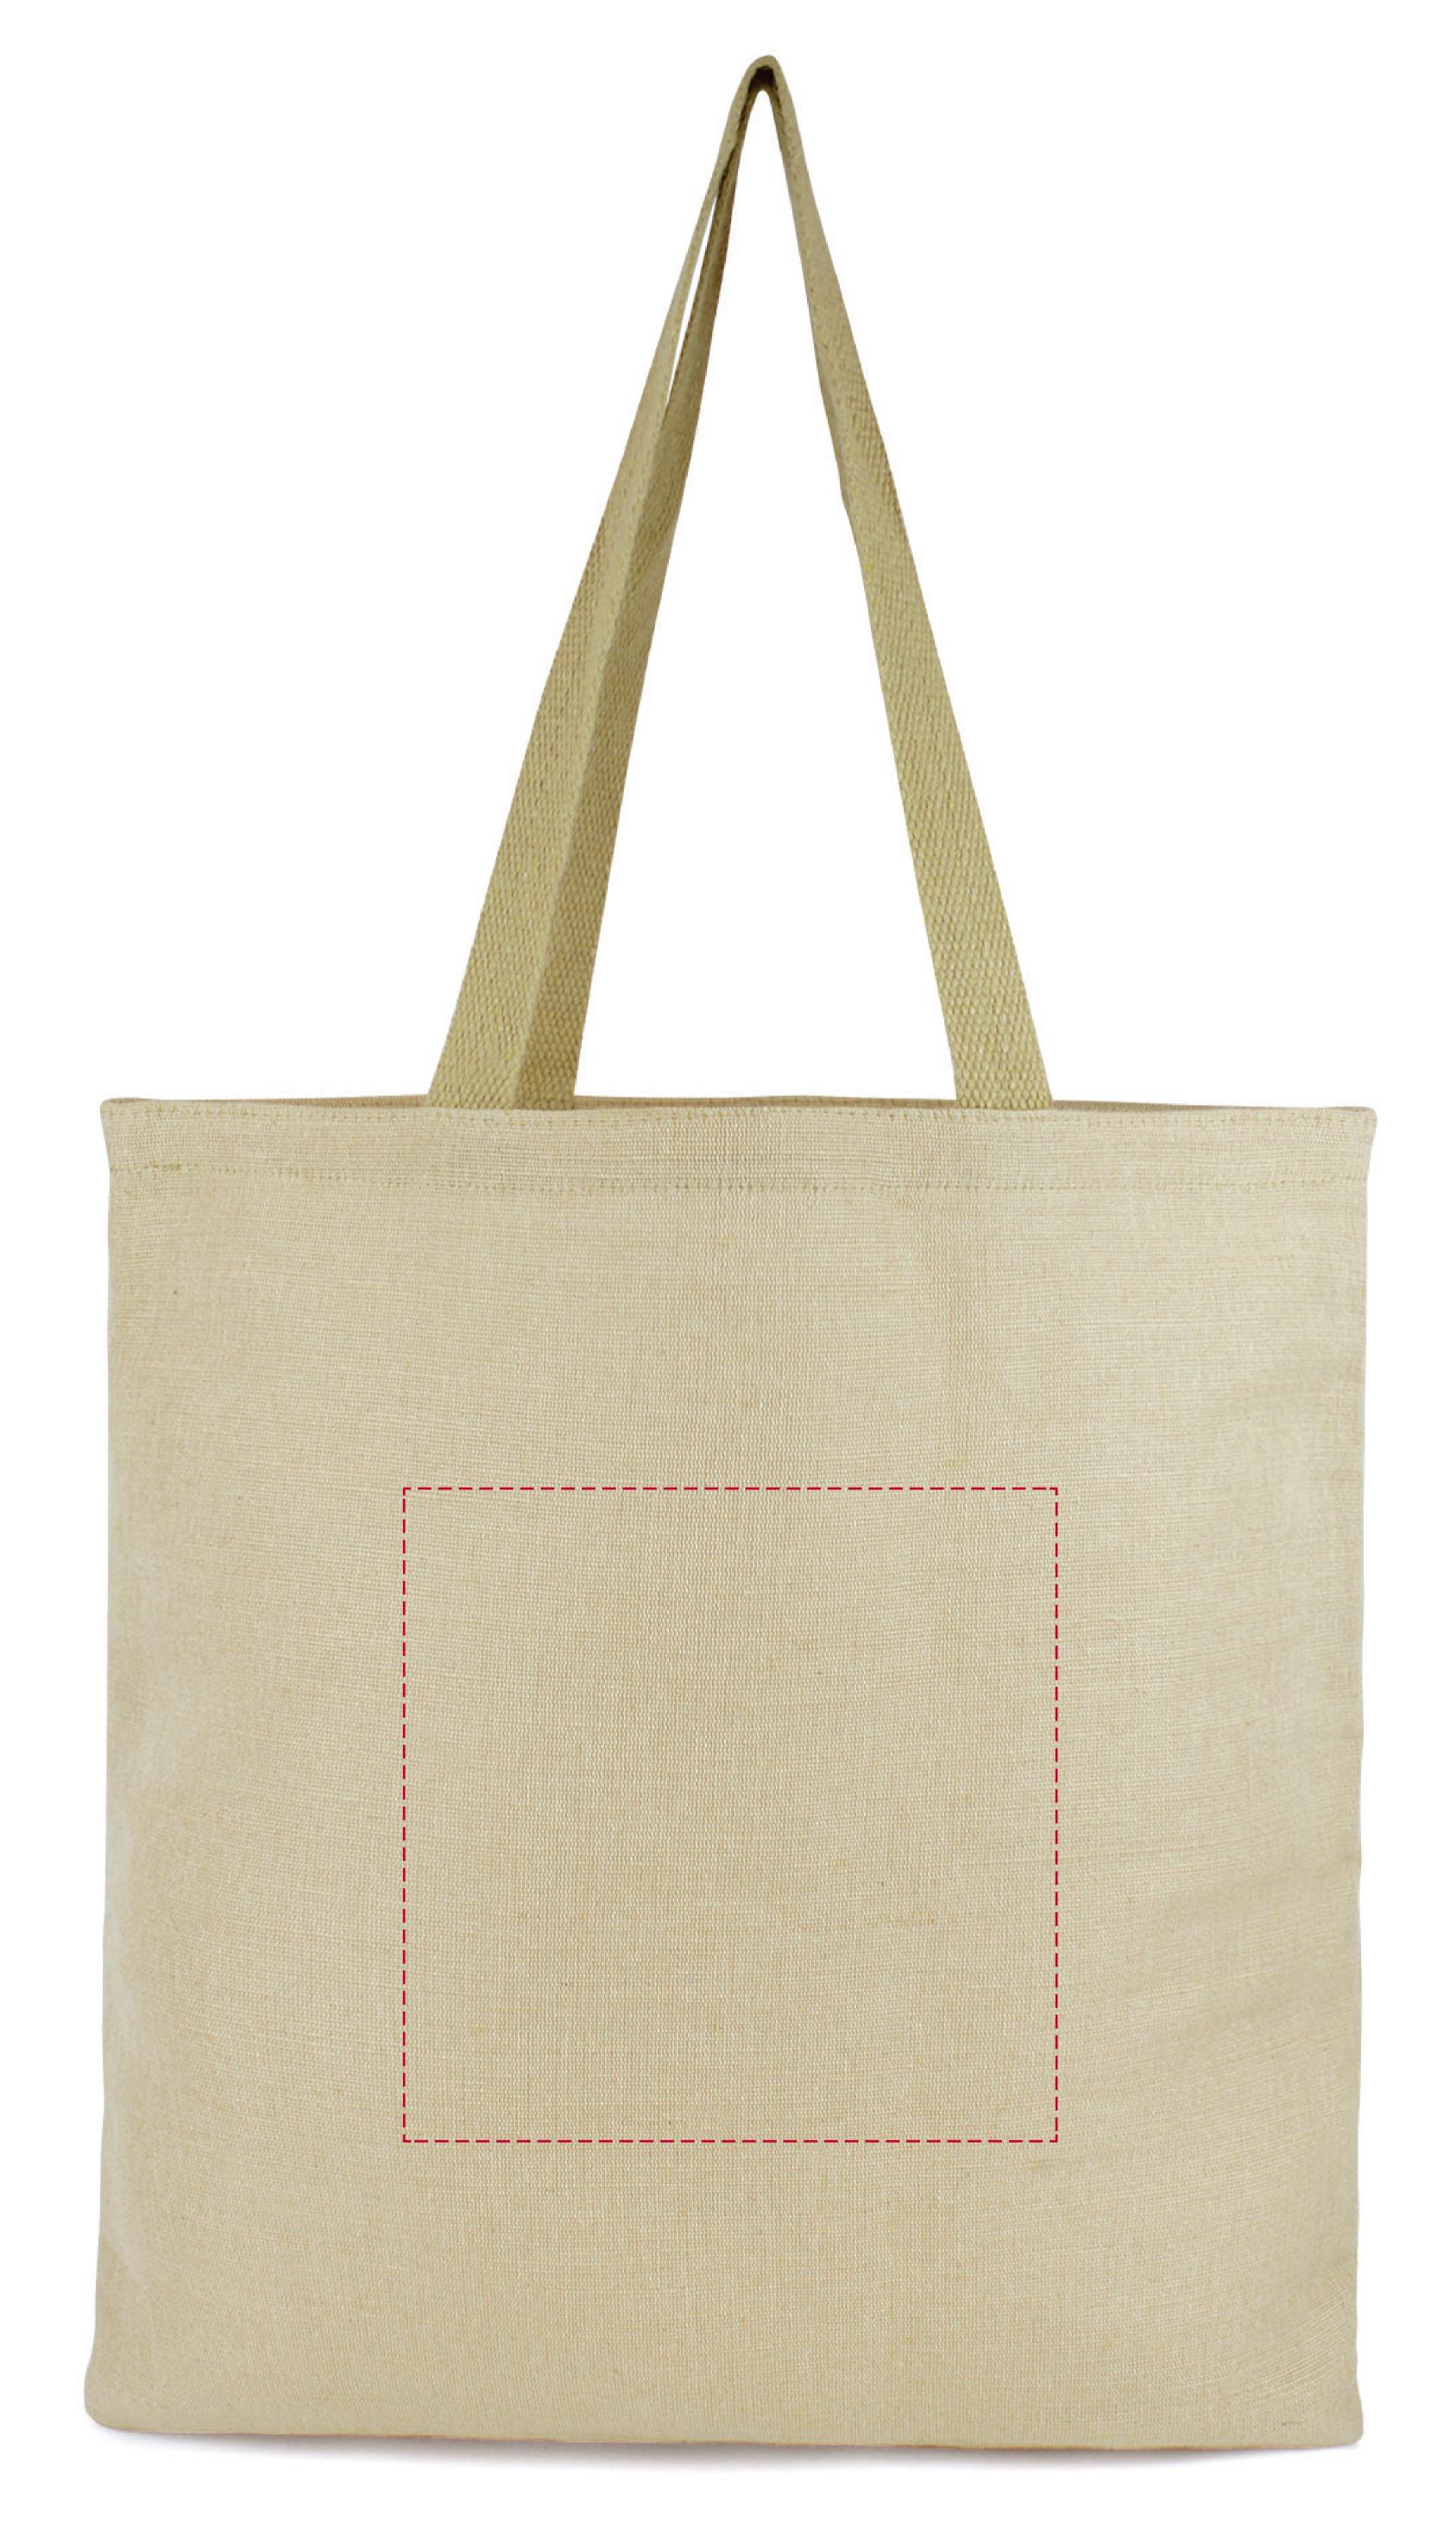

## YOUR VISUAL PROOF

Front

Scale 100% Print area 200 x 200 mm Logo size xx x xx mm

Order Reference xxxxxxx

Date created xx/xx/xx

Created by xx

Product 210075

Colour Natural