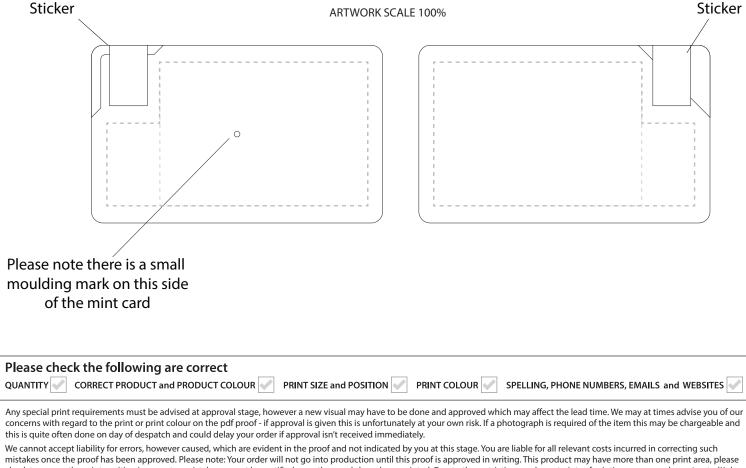

| Artwork Approval                  |                                                       |                                            |
|-----------------------------------|-------------------------------------------------------|--------------------------------------------|
| Your Ref:<br>Our Ref:             | Quantity:<br>Version: 1                               |                                            |
| PRODUCT NOTES:                    |                                                       | We stock this item in the following colour |
| The dashed line is to demonstrate | e print area and will not appear on your printed item | · · · · · · · · · · · · · · · · · · ·      |
| PANTONE REFERENCE(S)              |                                                       |                                            |
|                                   |                                                       |                                            |
|                                   | ARTWORK SCALE 100%<br>Max print area: 45mm x 35mm     | ı                                          |
| PRINTING CONCERNS:                | ,                                                     |                                            |