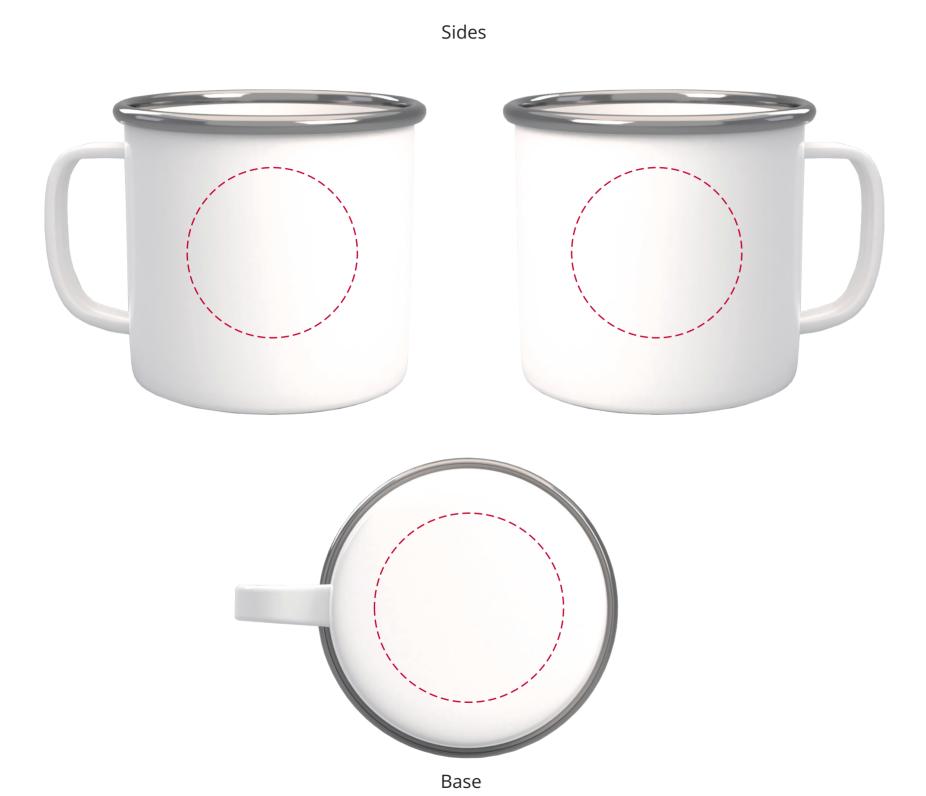

## YOUR VISUAL PROOF (1 of 2)

For Visual Purposes Only. Please see page 2 for actual artwork size.

Order Reference

Date created

Created by

xx/xx/xx xx

XXXXXX

Product 210035

Colour White/Steel

Branding Spot colour

## YOUR VISUAL PROOF (2 of 2)

Visual scale 100%.

Order Reference

Date created

xxxxxx xx/xx/xx

Created by

XX

Print area

45 x 45mm (sides) / 50mm dia. (base)

Logo size

xx x xxmm

Branding

Spot colour

Position

XXX