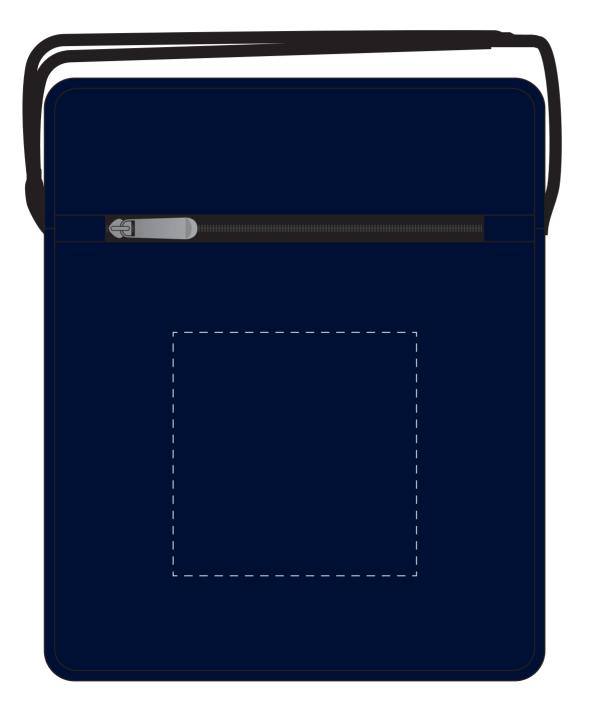

## **ARTWORK PROOF**

| Date     | 00/00/2020                 |  |  |
|----------|----------------------------|--|--|
| CRM:     | 00000                      |  |  |
| Product: | Cheshire Compact Messenger |  |  |
| Code:    | 40689034                   |  |  |
| Colour:  | blue                       |  |  |

Print Area: 100mm x 100mm please see page 2 for artwork to size

| ARTW | ORK | CON | <b>ICERNS</b> |
|------|-----|-----|---------------|
|------|-----|-----|---------------|