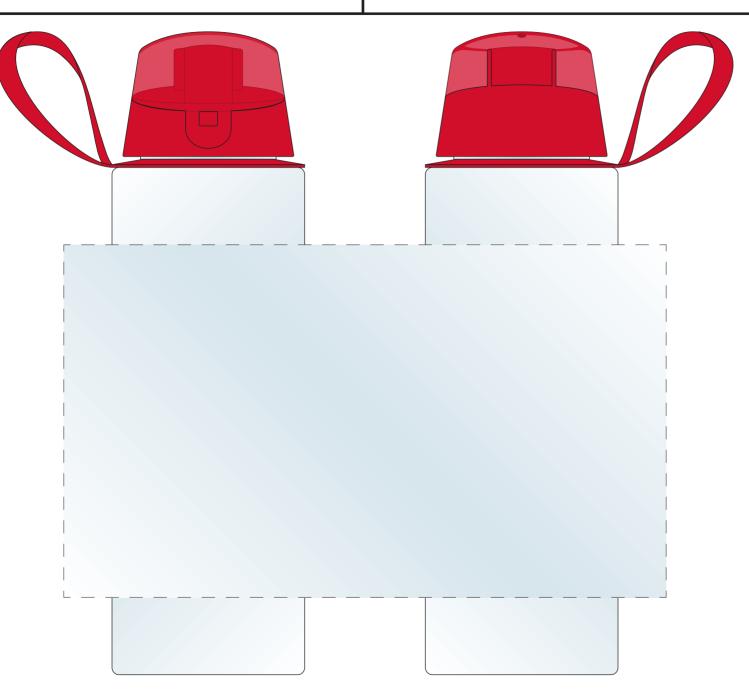

## ARTWORK PROOF

| Date     | 00/00/2020   |  |
|----------|--------------|--|
| CRM:     | 00000        |  |
| Product: | Vegas Bottle |  |
| Code:    | 2019005      |  |
| Colour:  | red          |  |

Print Area: 222mm x 130mm please see page 2 for artwork to size

| col | col | col<br>3 | col |
|-----|-----|----------|-----|
| 1   | 2   | 3        | 4   |