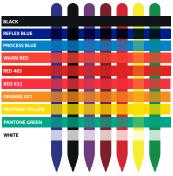

## Colour Guide:

The colour guide to the right indicates what certain colours may print like on coloured pens or other printed colours. Some requested colours may print slightly darker or lighter depending on the substrate.

We request that this be taken into consideration when approving artwork

Your order will be processed, based on the above, unless you have made amendments. All orders are subject to our full terms & conditions. However, we would like to draw your attention to the following terms in particular.