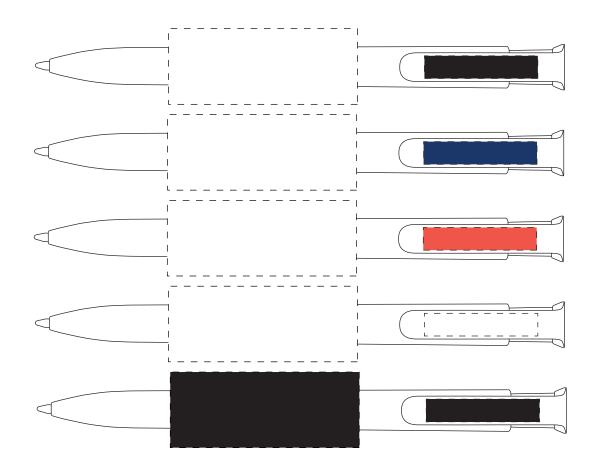

## **Absolute Biofree BP**

Colour: ALL COLOURS | Refill Colour: Black | Print Area: 50mm x 20mm (Barrel), 30mm x 6mm (Clip) Line Drawing Scale: 100%