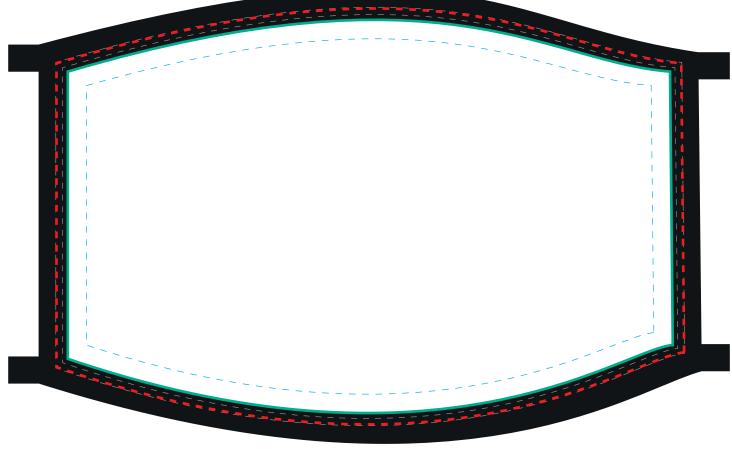

## **Face Mask**

Product Dimentions: 182mm x 125mm

**Print Area:** 176m x 104mm (166mm x 110mm Bleed)

**Line Drawing Scale: 100%** 

PRINT DYE SUB