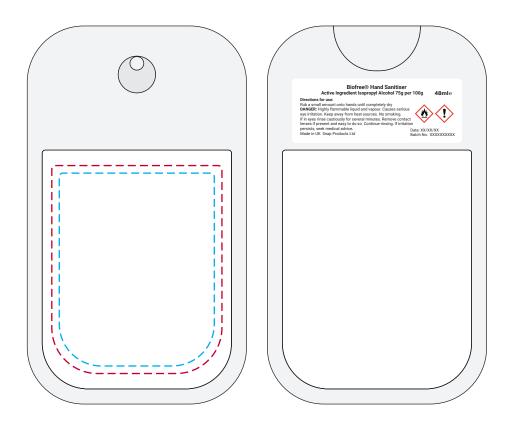

## YOUR VISUAL PROOF

Scale 100% Print area 45 x 55 mm

Logo size xx x xxmm

Order Reference xxxxxx

Date created xx/xx/xx

Created by xx

Product 209974

**Colour** Clear

**Branding** Spot Colour (1 col. max)

/ Full Colour

## **PANTONE® Colours**

PANTONE® XXXC