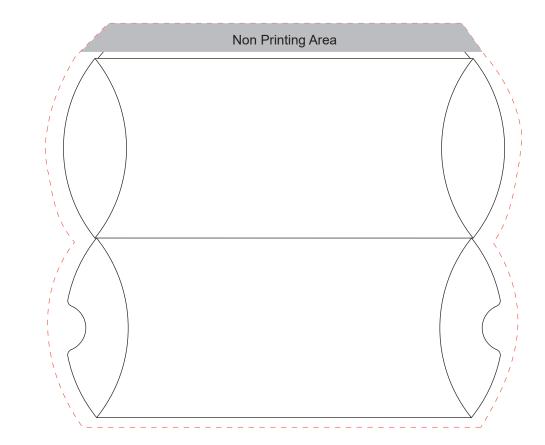

## **Commuter & Hospitality Packs - Pillow Pack - FC**

**Print Area:** 235mm x 190mm (+3mm Bleed, this area includes folds) **Line Drawing Scale:** 50%

PRINT FULL COLOUR

Bleed Area: - - - - Safe Area: - - - -