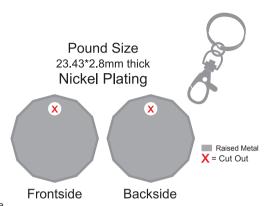

## Please Note

It is the client's responsibility to check the enclosed artwork has been produced correctly by our factory to suit the manufacturing process and size.

Whilst every effort has been made to copy artwork provided certain pantones have a tolerance of -10/+10 % colour variation.