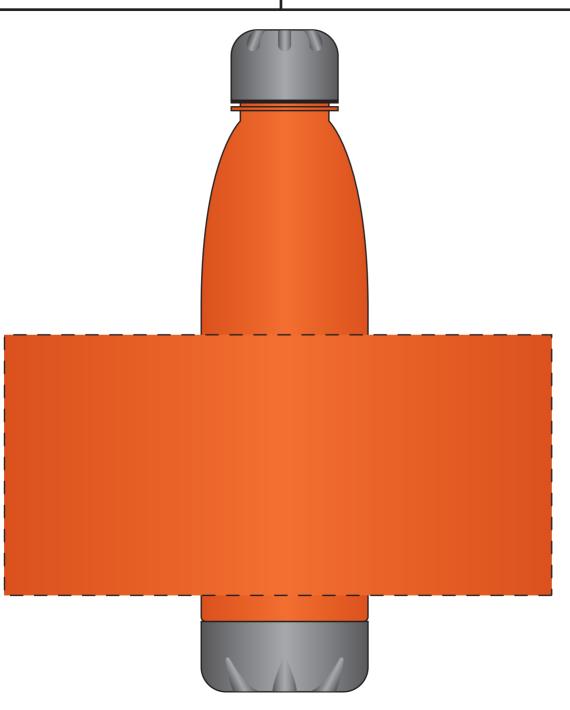

## **ARTWORK PROOF**

| Date     | 00/00/2019           |  |  |  |  |  |
|----------|----------------------|--|--|--|--|--|
| CRM:     | 00000                |  |  |  |  |  |
| Product: | Havana Tritan Bottle |  |  |  |  |  |
| Code:    |                      |  |  |  |  |  |
| Colour:  | orange               |  |  |  |  |  |

Print Area: 210mm x 100mm please see page 2 for artwork to size