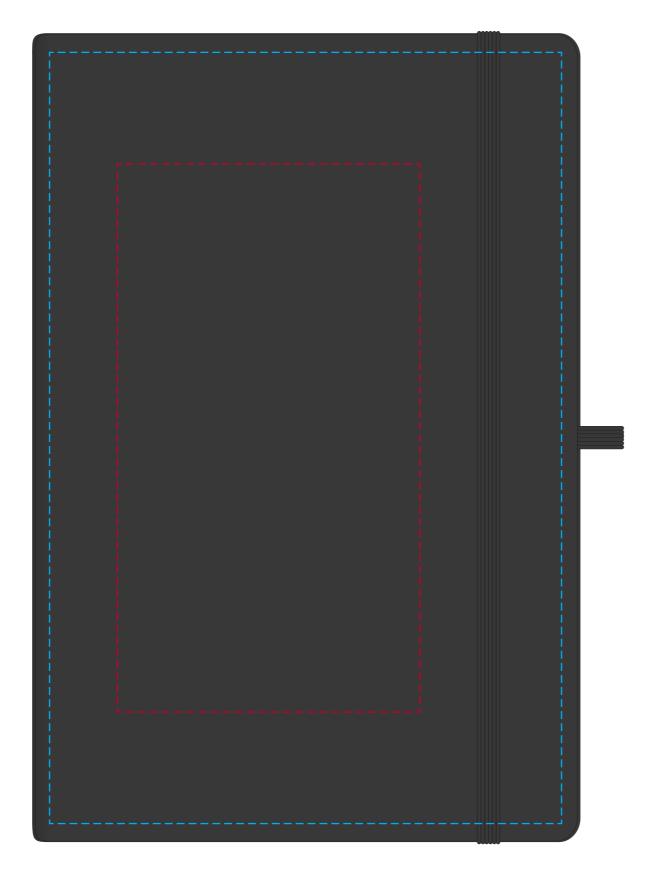

## YOUR VISUAL PROOF

--- Print area can go anywhere within this boundary

--- Print area

Scale 100% Print area 80 x 145 mm Logo size xx x xxmm

Order Reference xxxxxx

Date created xx/xx/xx

Created by xx

Product 209709

Colour Black

Branding Foil Block (1 col. max)

/Debossed

Foil Block Colours