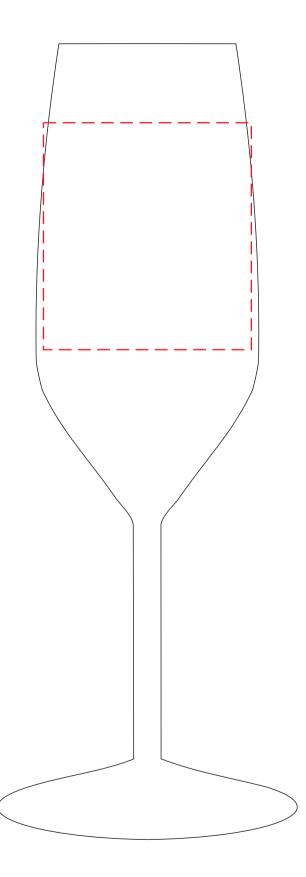

## YOUR VISUAL PROOF (2 of 2)

Visual scale 100%.

| Order Reference | xxxxxx   |
|-----------------|----------|
| Date created    | xx/xx/xx |
| Created by      | xx       |

Print area Logo size Branding 55 x 60 mm xx x xxmm Engraved