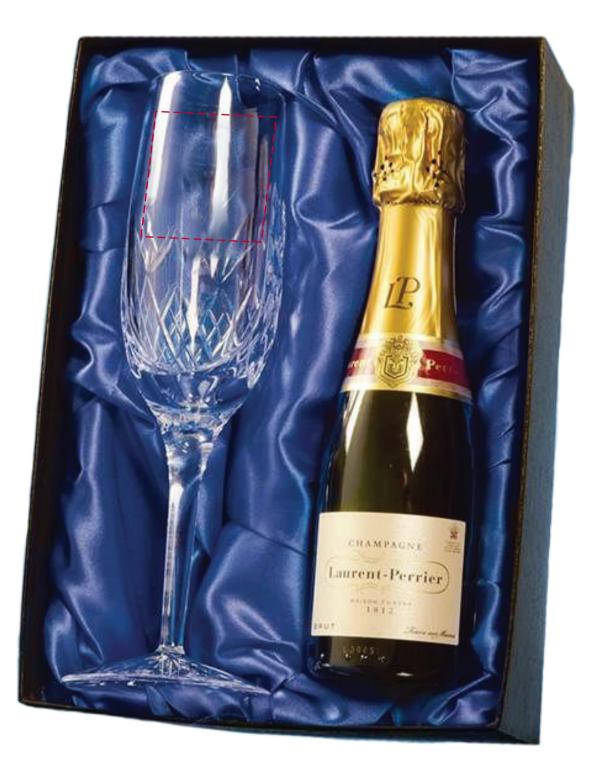

## YOUR VISUAL PROOF (1 of 2)

Visual Not to Scale. For Visual Purposes only. Please see page 2 for actual artwork size.

| Order Reference | xxxxxx   |
|-----------------|----------|
| Date created    | xx/xx/xx |
| Created by      | xx       |

Product Colour Branding 209708 Clear Engraved