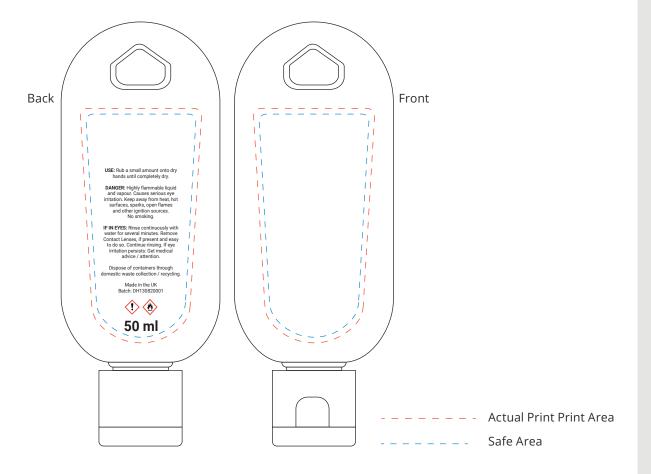

## YOUR VISUAL PROOF

Order Reference xxxxxx

Date created xx/xx/xx

Created by xx

Product 209642

Colour Clear/Silver

Branding Full Colour