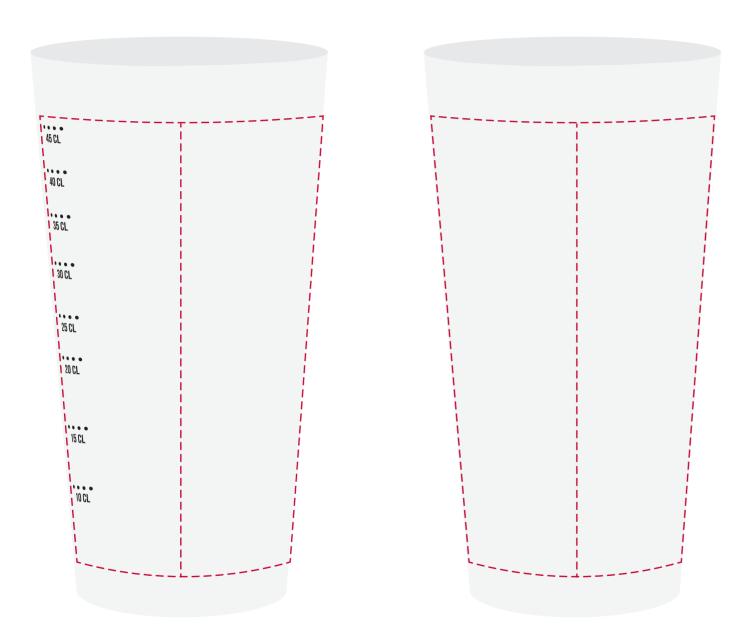

## YOUR VISUAL PROOF (1 of 2)

For Visual Purposes Only. Please see page 2 for actual artwork size.

Order Reference xxxxxx

Date created xx/xx/xx

Created by xx

Product 209626

Colour Frosted Clear

Branding Spot colour (1 col. max)