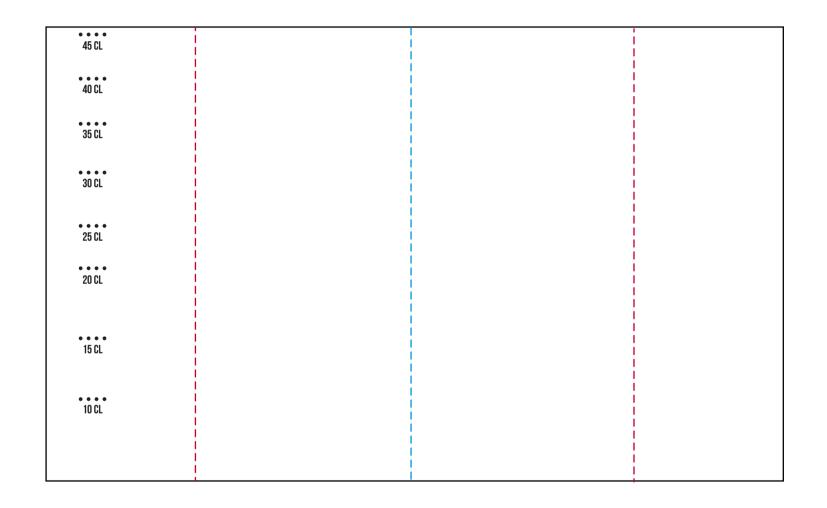

## YOUR VISUAL PROOF (2 of 2)

Visual scale 100%.

Order Reference
Date created
Created by

xxxxxx xx/xx/xx

XX

Print area

195 x 120 mm

Logo size