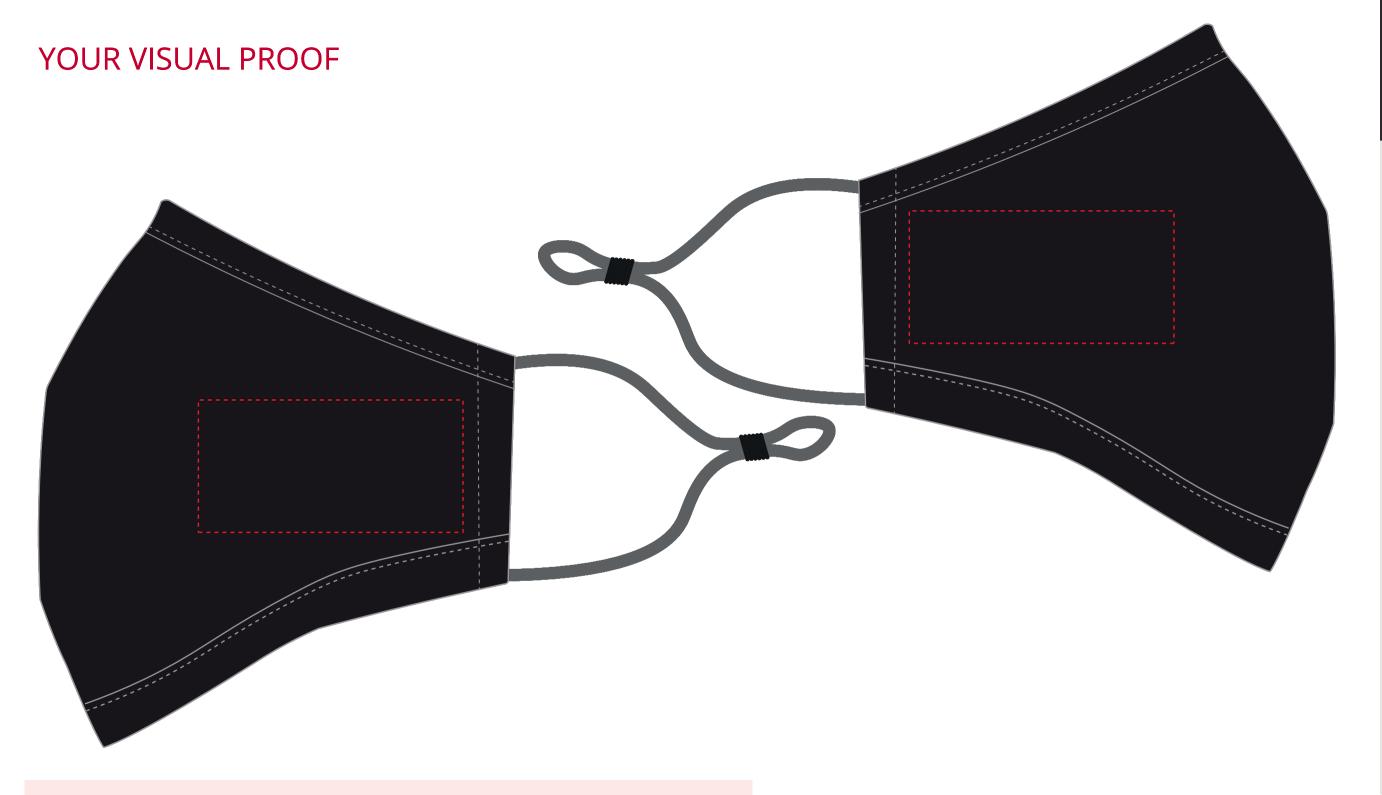

Order Reference xxxxxx

Date created xx/xx/xx

Created by xx

Product 209605 Colour Black

**Branding** Full Colour (transfer)

## **Artwork Advisories**

When transfer printed an outline edge (keyline) may be visible.

It is the customer's responsibility to ensure that the proof is correct in all areas. Please be sure to double-check spelling, grammar, layout and design before approving artwork. Due to the variation in monitor colours and adjustments, PDF proofs may not provide an accurate colour representation of the final product & printed work. Once artwork is approved, your order will be processed based on the above unless any amendments are made. All orders are subject to our terms and conditions.