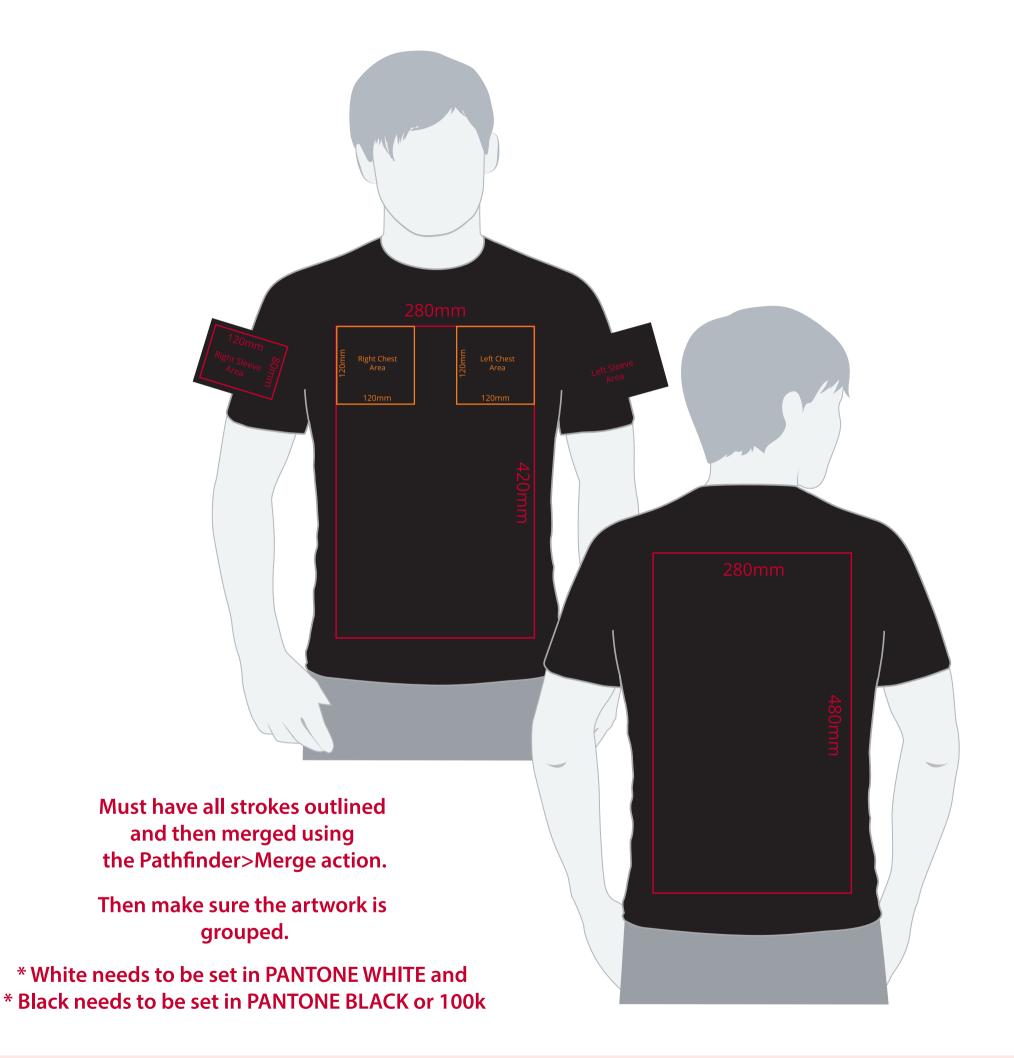

## YOUR VISUAL PROOF (1 of 2)

**Artwork not to scale (to be used as a guide only)** Please see page 2 for actual artwork size.

Order Reference xxxxxx

Date created xx/xx/xx

Created by xx

Product 209558
Colour XXXXXX

**Branding** Spot colour

## **Artwork Advisories**

This template is not to scale and is to be used as a **guide for print size** & positioning only.

On coloured shirts a layer of white is printed underneath the artwork to ensure the colour of the bag doesn't affect the print.

It is the customer's responsibility to ensure that the proof is correct in all areas. Please be sure to double-check spelling, grammar, layout and design before approving artwork. Due to the variation in monitor colours and adjustments, PDF proofs may not provide an accurate colour representation of the final product & printed work. Once artwork is approved, your order will be processed based on the above unless any amendments are made. All orders are subject to our terms and conditions.

Please email all approvals/amends to your order processor.