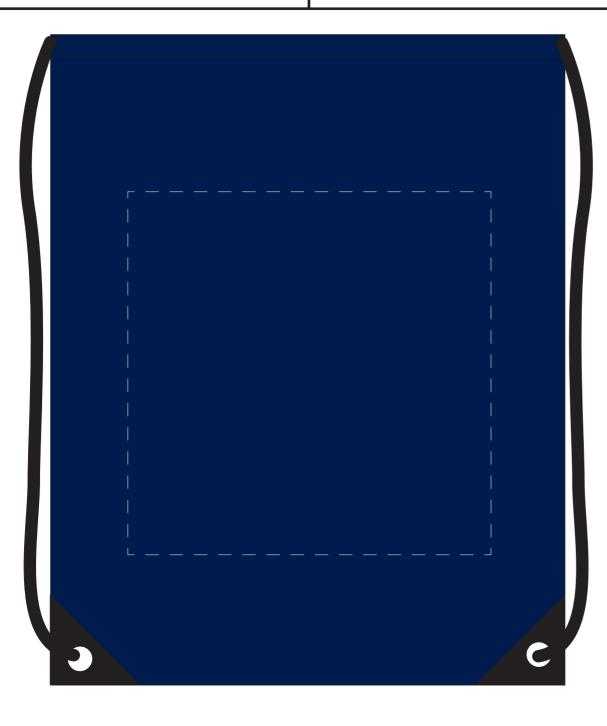

## **ARTWORK PROOF**

| Date     | 00/00/2020            |  |  |
|----------|-----------------------|--|--|
| CRM:     | 000000                |  |  |
| Product: | Drawstring Sports Bag |  |  |
| Code:    |                       |  |  |
| Colour:  | navy blue             |  |  |

## Print Area: 240mm x 240mm please see page 2 for artwork to size

| col | col | col | col |
|-----|-----|-----|-----|
| 1   | 2   | 3   | 4   |