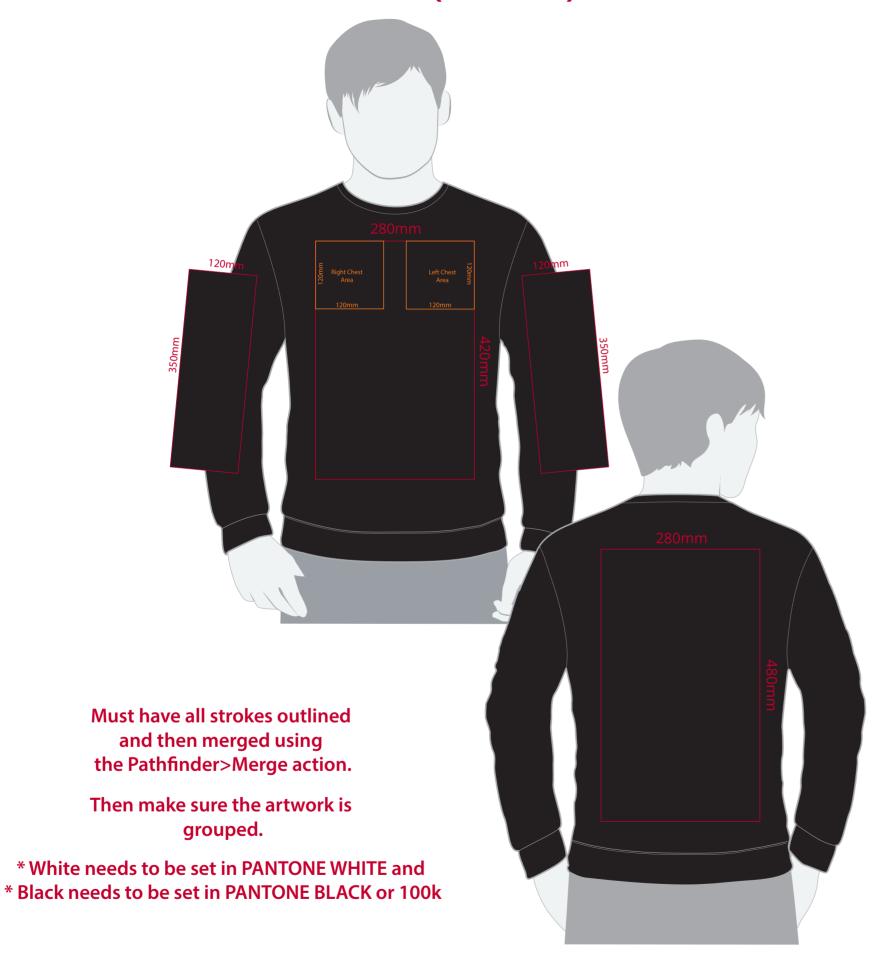

## YOUR VISUAL PROOF (1 of 2)

For Visual Purposes Only Please see page 2 for actual artwork size.

Order Reference xxxxxx

Date created xx/xx/xx

Created by XX

Product 199065

Colour xxxxxx

Branding Spot Colour

## **Artwork Advisories**

This template is not to scale and is to be used as a guide for print size & positioning only.

On coloured shirts a layer of white is printed underneath the artwork to ensure the colour of the product doesn't affect the print.

It is the customer's responsibility to ensure that the proof is correct in all areas. Please be sure to double-check spelling, grammar, layout and design before approving artwork. Due to the variation in monitor colours and adjustments, PDF proofs may not provide an accurate colour representation of the final product & printed work. Once artwork is approved, your order will be processed based on the above unless any amendments are made. All orders are subject to our terms and conditions.