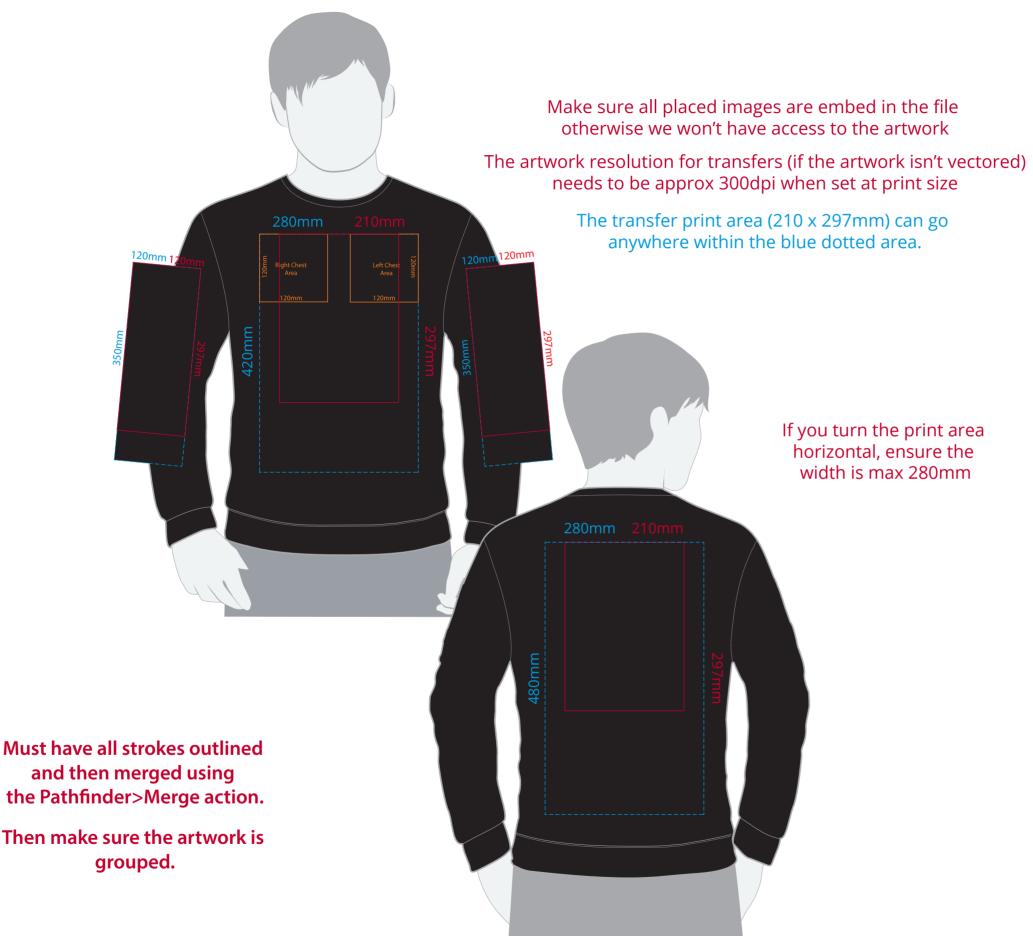

## YOUR VISUAL PROOF (1 of 2)

For Visual Purposes Only Please see page 2 for actual artwork size.

Order Reference Date created Created by

xxxxxx xx/xx/xx xx

Product Colour Branding 199065 xxxxxx Full Colour Transfer

Artwork Advisories

This template is not to scale and is to be used as a guide for print size & positioning only.

When transfer printed an outline edge (keyline) may be visible.

Full colour printed colours may differ when printed to the final product.

It is the customer's responsibility to ensure that the proof is correct in all areas. Please be sure to double-check spelling, grammar, layout and design before approving artwork. **Due to the variation in monitor colours and adjustments, PDF proofs may not provide an accurate colour representation of the final product & printed work.** Once artwork is approved, your order will be processed based on the above unless any amendments are made. All orders are subject to our terms and conditions.

Please email all approvals/amends to your order processor.