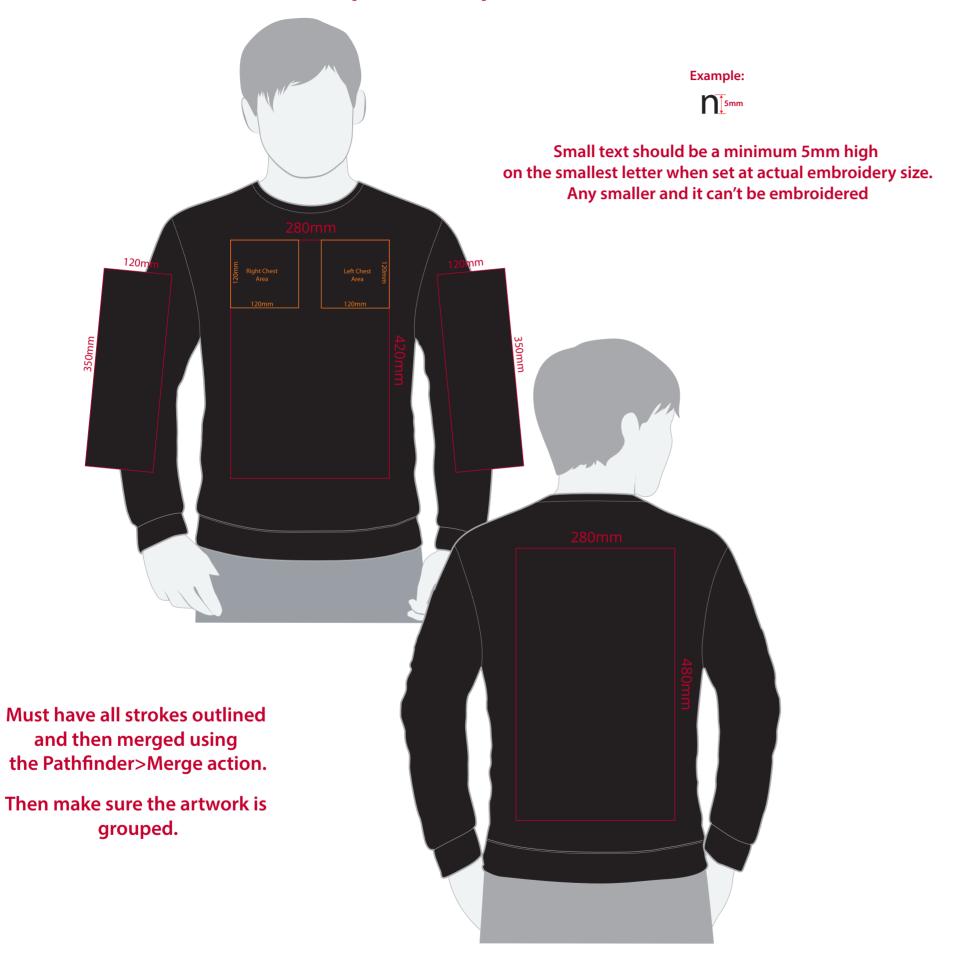

## YOUR VISUAL PROOF (2 of 2)

Visual Scale 100%

Order Reference

Date created

xx/xx/xx

Created by

XX

Print position

CLASSIC

XXX

XXXX

Print area xx x xx mm

Logo size xx x xx mm

Branding Embroidered

Embroidery (Madeira Thread) Colours

CLASSIC XXX