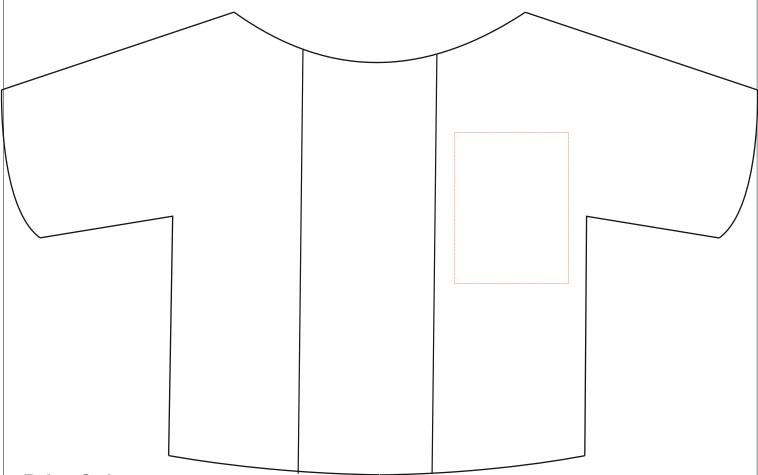

## Artwork Approval Form 25cm Honey Jtd Lab Coat

**Print Colour:** 

**Lab Coat Colour: White** 

Max Print Area Size: 30mm x 40mm